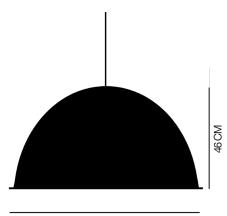

ed into its form.

DESIGNED BY / YEAR OF DESIGN

Iskos-Berlin / 2011

**TYPE** 

Pendant light

LAMP DESCRIPTION

Under The Bell is a large lamp that works well high above the ground or close to where you sit. Either way it will create a space within space and the soft felt will help improve the acoustics of your room.

ENVIRONMENT

Indoor

MATERIAL

PET Material and Rubber/PVC 3x0,75mm2.



Black and grey

VOLTAGE (V)

230V, MAX 30W Energy saver, E27, Class I. (Light bulbs of 8000 burning hours can be purchased at Muuto)

CORD LENGHT (MM)

5000 mm (if longer cord is needed - please contact us.)

WEIGHT (KG)

2,3 kg.

CLEANING INSTRUCTION

Vacuum to remove dust. Clean off any marks with a clean moist cloth.

Always switch off the electricity supply before cleaning.

CERTIFICATIONS

( (





82 cm