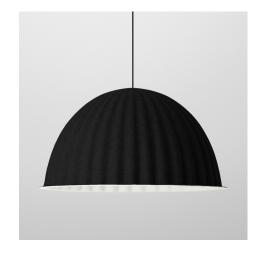

## **UNDER THE BELL**

"Under The Bell is not just a lampshade. When hung over a table or in an open environment it creates its own space within the bigger space. That way, the lamp embraces and shelters the table and people beneath it – both physically and in a more abstract sense. The recycled plastic felt even absorbs sound and helps improve the acoustics of your room." Iskos-Berlin on the design.

**PROCESS** 

Large sheet of PET material is heated in a mould and pressed into its form.

DESIGNED BY / YEAR OF DESIGN

Iskos-Berlin / 2011

**TYPE** 

Pendant light

LAMP DESCRIPTION

Under The Bell is a large lamp that works well high above the ground or close to where you sit. Either way it will create a space within space and the soft felt will help improve the acoustics of your room.