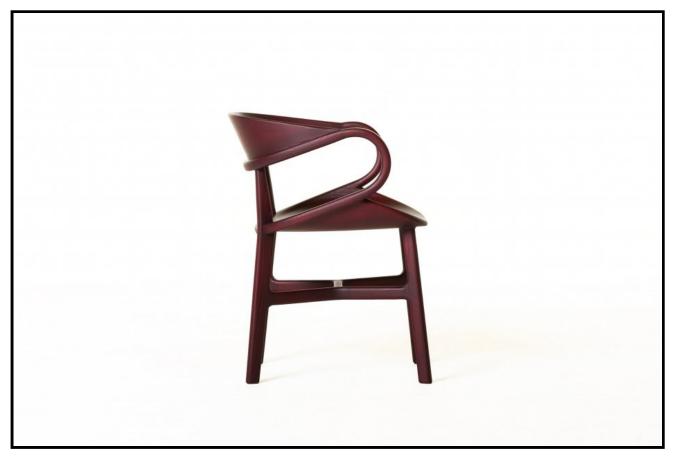

## 107 VIVIEN DINING CHAIR

Vivien is a sculptural solid wood chair featuring complex curves and traditional joinery. Crafted using a combination of technology and hand work, large sections of solid wood are machined on a CNC, with additional carving, assembly and finishing all performed by hand. Designed by Luca Nichetto and manufactured by De La Espada for the Nichetto brand.

## SIZE

W55  $\times$  D60  $\times$  H75 cm, seat height 45 cm, arm height 72 cm W21 2/3  $\times$  D23 2/3  $\times$  H29 1/2 ", seat height 17 3/4 ", arm height 28 1/3 "

## SPECIFICATION

Available in European ash stained bordeaux, anthracite, warm grey or olive with a clear matte lacquer finish.