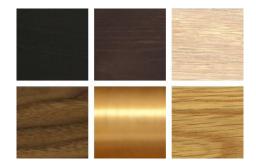

## MATERIAL OPTIONS

## SPECIFICATION

Available in American black walnut finished with a Danish oil, American white oak finished with a Danish oil or a white oil, or European ash stained brown or black, and a range of fabrics. Not available in Microfibre Silk. Brushed brass cross bar.