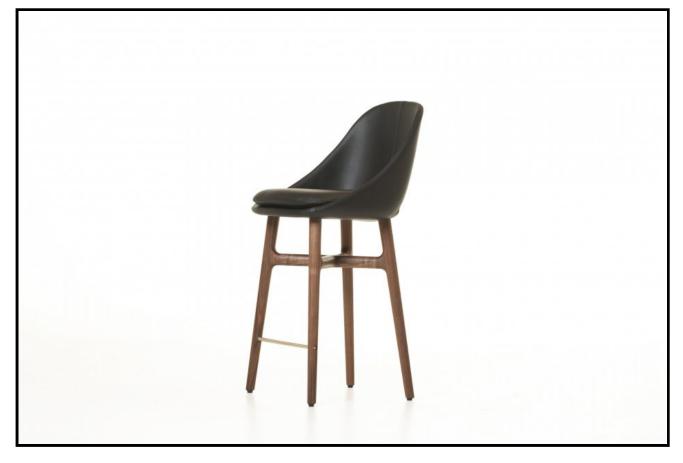

## 750P/T SOLO BAR STOOL

Inspired by the Eames Shell Chair, the Solo Bar Stool is an updated version that transforms the early industrial look of the Eames iconic chair into a sophisticated, comfortable bar stool that is suitable both in domestic and commercial settings. Solo Bar Stool has an upholstered shell that hugs the sitting body to create a microcosmic universe for the person, becoming an object of shelter and refuge, where the person can be "solo" and undisturbed while being hugged in this position. Designed by neri&hu and manufactured by De La Espada for the neri&hu brand.

## SIZE

750P Breakfast Bar Stool W46  $\times$  D52.5  $\times$  H96.5 cm, seat height 63.5 cm W18 1/8  $\times$  D20 2/3  $\times$  H38 ", seat height 25 "

750T Bar Stool W46  $\times$  D52.5  $\times$  H109 cm, seat height 75 cm W18 1/8  $\times$  D20 2/3  $\times$  H43 ", seat height 29 1/2 "

## SPECIFICATION

Available in American black walnut finished with a Danish oil, American white oak finished with a Danish oil or a white oil, or European ash stained brown or black, and a range of fabrics. Not available in Microfibre Silk. Brushed brass cross bar.