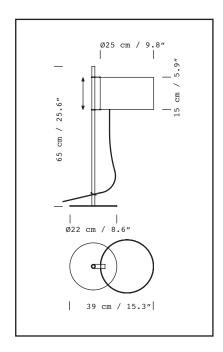

# **GENERAL DESCRIPTION**

Satin nickel structure.

Height-adjustable white linen lampshade.

The light is switched on/off by pulling lightly on the cable.

Electric cable length: 4 m / 157.4"