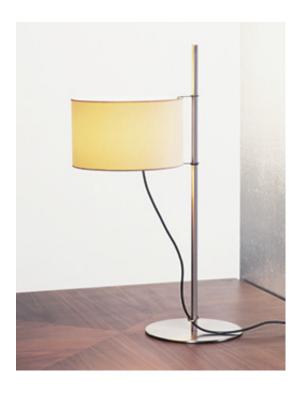

# **TMD** Miguel Milá 1996 Table lamp

Based on his famous TMM floor lamp, Miguel Milá designed this tabletop version replacing wood with metal and incorporating a cylindrical shaft.

# **GENERAL DESCRIPTION**

Satin nickel structure.

Height-adjustable white linen lampshade.

The light is switched on/off by pulling lightly on the cable.

Electric cable length: 4 m / 157.4"