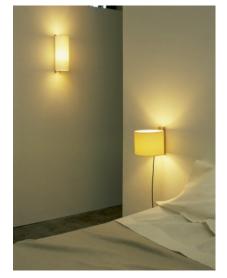

# SANTA & COLE

Wall lamps reminiscent of a time when objects had to be practical, sober and strictly functional.

(B) TMM largo, (A) TMM corto