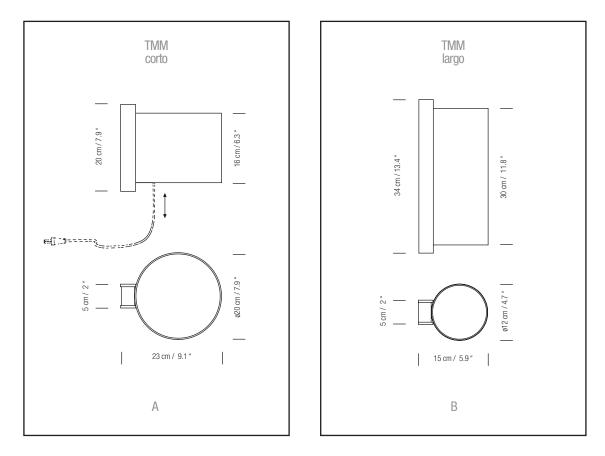

### **GENERAL DESCRIPTION**

Beech wood structure. Lampshade in white (optional upper diffuser in white translucent engineering plastic) or beige cardboard. Available in two versions: TMM corto (with plug: the light is switched on/off by pulling lightly on the cable or by direct connection to the wall) and TMM largo. Electric cable length: 3,5 m /137.8"

(A) TMM corto

(B) TMM largo

## APPROXIMATE WEIGHT (without package)

(A) 1,2 Kg / 2.6 lb (B) 2,6 Kg / 5.7 lb