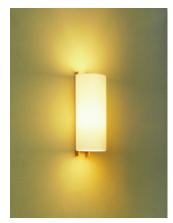

# SANTA & COLE

Wall lamps reminiscent of a time when objects had to be practical, sober and strictly functional.

(B) TMM largo, (A) TMM corto

(A) TMM corto

(B) TMM largo