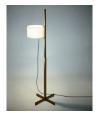

not included. Compatible with bulbs of the Energy efficiency class (E.E.C): A++... E. Lamp suitable only for indoor use. Always use the light source recommended or equivalent. Input voltage: 100 , 120, 230 VAC (50 Hz  $^{\prime}$  60 Hz) According to destination.





(A) TMM corto



(B) TMM largo

## APPROXIMATE WEIGHT (without package)

(A) 1,2 Kg / 2.6 lb (B) 2,6 Kg / 5.7 lb

#### REGULATIONS

C€ □ IP 20 UNE-EN 60598 UNE-EN 55015 UNE-EN 60529 Non-class 2 Dry location only UL-1598 E-353545

#### MAINTENANCE

Clean with a smooth cloth. It is advised not to use any ammonia, solvent or abrasive products.

#### **OTHERS**

The lamp is delivered in one package. The assembly instructions are delivered with the product.



## MODELOS



## Collection

## Wall lamp



TMM metálico

Floor lamp



TMM