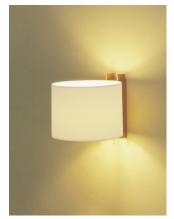

# SANTA & COLE

Wall lamps reminiscent of a time when objects had to be practical, sober and strictly functional.

(B) TMM largo, (A) TMM corto

(A) TMM corto

(B) TMM largo