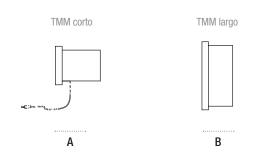

# SANTA & COLE

Wall lamps reminiscent of a time when objects had to be practical, sober and strictly functional.

(B) TMM largo, (A) TMM corto

(A) TMM corto

(B) TMM largo