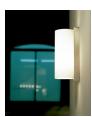

# SANTA & COLE

Wall lamps reminiscent of a time when objects had to be practical, sober and strictly functional.

(B) TMM largo, (A) TMM corto

### **GENERAL DESCRIPTION**

Beech wood structure. Lampshade in white (optional upper diffuser in white translucent engineering plastic) or beige cardboard. Available in two versions: TMM corto (with plug: the light is switched on/off by pulling lightly on the cable or by direct connection to the wall) and TMM largo. Electric cable length: 3,5 m /137.8"

(A) TMM corto

(B) TMM largo