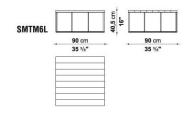

• FERRULES:

PLASTIC MATERIAL

• TOP (SMTM5L-SMTM6L-SMTM7L):

OAK VENEERED WOOD PARTICLES PANEL WITH SOLID WOOD PARTS

• TOP (SMTM6M):

MARBLE: CALACATTA OR MARQUINIA OR TRAVERTINO

• LOWER TOP (SMTM5L-SMTM6L-SMTM7L):

### **TECHNICAL DRAWINGS**

SMTM4L SMTM4M

SMTT3BM SMTM5L

SMTM6L SMTM6M

SMTM7L