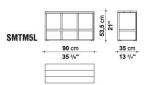

• FERRULES:

PLASTIC MATERIAL

• TOP (SMTM5L-SMTM6L-SMTM7L):

OAK VENEERED WOOD PARTICLES PANEL WITH SOLID WOOD PARTS

• TOP (SMTM6M):

MARBLE: CALACATTA OR MARQUINIA OR TRAVERTINO

• LOWER TOP (SMTM5L-SMTM6L-SMTM7L):

### **TECHNICAL DRAWINGS**

SMTM4L SMTM4M

SMTT3BM SMTM5L

SMTM6L SMTM6M

SMTM7L