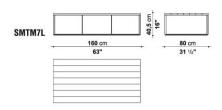

• FERRULES:

PLASTIC MATERIAL

• TOP (SMTM5L-SMTM6L-SMTM7L):

OAK VENEERED WOOD PARTICLES PANEL WITH SOLID WOOD PARTS

• TOP (SMTM6M):

MARBLE: CALACATTA OR MARQUINIA OR TRAVERTINO

• LOWER TOP (SMTM5L-SMTM6L-SMTM7L):

### **TECHNICAL DRAWINGS**

SMTM4L SMTM4M

SMTT3BM SMTM5L

SMTM6L SMTM6M

SMTM7L