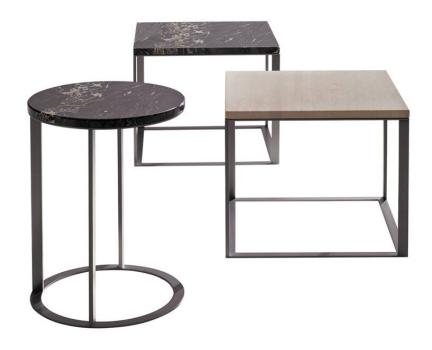

### DESCRIPTION

SQUARE, RECTANGULAR OR CIRCULAR IN SHAPE AND SET IN THE CENTRE OF A ROOM OR NEXT TO THE SOFA, LITHOS TABLES HAVE TOPS IN BLACK PORTORO MARBLE, BLACK MARQUINIA MARBLE, WHITE CALACATTA MARBLE AND TRAVERTINE MARBLE WITH ITS TYPICAL LIGHT COLOUR. THEY ARE ALSO AVAILABLE IN A WOODEN VERSION WITH SLATTED UPPER AND LOWER SURFACES IN GREY OAK, BROWN OAK, LIGHT BRUSHED OAK OR BLACK BRUSHED OAK FINISHES. THE FRAME IS IN PAINTED BRONZED NICKEL STEEL.