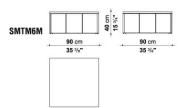

• FERRULES:

PLASTIC MATERIAL

• TOP (SMTM5L-SMTM6L-SMTM7L):

OAK VENEERED WOOD PARTICLES PANEL WITH SOLID WOOD PARTS

• TOP (SMTM6M):

MARBLE: CALACATTA OR MARQUINIA OR TRAVERTINO

• LOWER TOP (SMTM5L-SMTM6L-SMTM7L):

### **TECHNICAL DRAWINGS**

SMTM4L SMTM4M

SMTT3BM SMTM5L

SMTM6L SMTM6M

SMTM7L