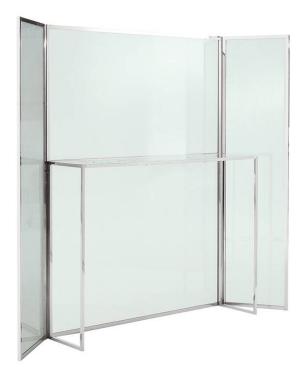

#### DESCRIPTION

THIS UNIQUE CONSOLE HAS A CHROMED STEEL FRAME, AND IS MADE UP OF A CENTRAL PANEL EQUIPPED WITH A SHELF AND SCREEN-DOORS OF GLASS ÂVEILEDÂ BY THE THIN STEEL MESH IT IS BONDED WITH THE GLASS . EOS FUNCTIONS AS A CONSOLE, AS WELL AS A ROOM PARTITION .

#### **TECHNICAL INFORMATION**

- WINDSCREEN FRAME:
  BRIGHT CHROMED DRAWN BRASS
- GLASS:
  - TRANSPARENT DOUBLE LAYER WITH INTERNAL STAINLESS STEEL MESH
- CONSOLE FRAME: BRIGHT CHROMED STEEL PROFILES
- CONSOLE TOP: BRIGHT STEEL
- PIN HINGES:
  BRIGHT CHROMED BRASS ROD
- FEET: PLASTIC MATERIAL