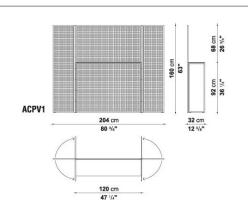

### PRODUCT INFO

DESIGNER: ANTONIO CITTERIO TYPOLOGY: COMPLEMENTS COLLECTION: MAXALTO YEAR: 2003

#### DESCRIPTION

THIS UNIQUE CONSOLE HAS A CHROMED STEEL FRAME, AND IS MADE UP OF A CENTRAL PANEL EQUIPPED WITH A SHELF AND SCREEN-DOORS OF GLASS ÂVEILEDÂ BY THE THIN STEEL MESH IT IS BONDED WITH THE GLASS . EOS FUNCTIONS AS A CONSOLE, AS WELL AS A ROOM PARTITION .



## EOS

#### **TECHNICAL INFORMATION**

- WINDSCREEN FRAME:
  BRIGHT CHROMED DRAWN BRASS
- GLASS:
  - TRANSPARENT DOUBLE LAYER WITH INTERNAL STAINLESS STEEL MESH
- CONSOLE FRAME: BRIGHT CHROMED STEEL PROFILES
- CONSOLE TOP: BRIGHT STEEL
- PIN HINGES:
  BRIGHT CHROMED BRASS ROD
- FEET: PLASTIC MATERIAL



# EOS

#### **TECHNICAL DRAWINGS**

ACPV1