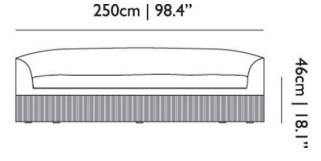

s is For You by Lorenza Bozzoli. The sofa's generous size makes it a cozy companion during moments of relaxation and social gatherings, for it pleases and pampers you and your guests at the most, being both extremely cozy and a joy to the eye. The addition of a sublime pouf available in three dimensions and matching cushions to accessorize it make it simply irresistible!

| Designer       | Lorenza Bozzoli |
|----------------|-----------------|
| Year of design | 2016            |

# moooi

Material Additional Wood, HR foam
The 3 back cushions are included.

# moooi

## **Fabric**



Lario 54 Blue



Lario 2002 Dark Grey



Lario 2003 Light Grey

Composition 100% COTTON
Martindale >40.000
Lightfastness 4
Pilling 5
Maintenance Spot staining with spray detergent dry cleaning

## dimensions







## **Packaging**

### Amami Sofa

H 83 | 32.7" W 103 | 40.6" D 253 | 99.6"

### Amami Poof 80cm

H 49 | 19.3" W 84 | 33.1" D 84 | 33.1"

#### Amami Poof 50cm

H 49 | 19.3" W 54 | 21.3" D 54 | 21.3"

### Amami Poof 30cm

H 49 | 19.3" W 34 | 13.4" D 34 | 13.4"