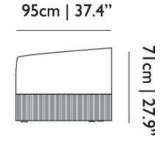

## dimensions

### Amami Poof 80cm

H 49 | 19.3" W 84 | 33.1" D 84 | 33.1"

#### Amami Poof 50cm

H 49 | 19.3" W 54 | 21.3" D 54 | 21.3"

### Amami Poof 30cm

H 49 | 19.3" W 34 | 13.4" D 34 | 13.4"