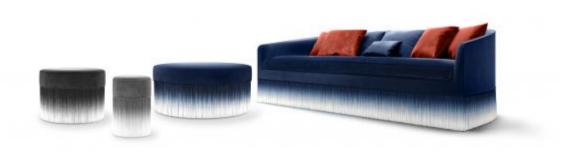

## **Amami Sofa**

by Lorenza Bozzoli

An elegant and comfortable sofa dressed in heart-warming velvet, softly floating on long sensuous fringes that decorate and enhance it, producing a fresh breeze of lightness all around the room: this is For You by Lorenza Bozzoli. The sofa's generous size makes it a cozy companion during moments of relaxation and social gatherings, for it pleases and pampers you and your guests at the most, being both extremely cozy and a joy to the eye. The addition of a sublime pouf available in three dimensions and matching cushions to accessorize it make it simply irresistible!

### Amami Sofa

H 83 | 32.7" W 103 | 40.6" D 253 | 99.6"

### Amami Poof 80cm

H 49 | 19.3" W 84 | 33.1" D 84 | 33.1"

#### Amami Poof 50cm

H 49 | 19.3" W 54 | 21.3" D 54 | 21.3"

### Amami Poof 30cm

H 49 | 19.3" W 34 | 13.4" D 34 | 13.4"