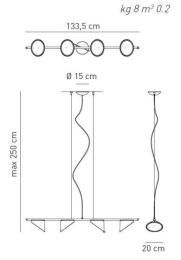

# Design by Rainer Mutsch

Collection consisting of aluminium wall lamps, ceiling lamps, suspended lamps and floor lamps. Available in several colours.

Typology: SUSPENSION LAMP

#### Ratings

- •Built in line voltage **ED** module
- •CCT 3000 K
- Downlight
- •Surface installation over holes
- •Supply voltage ~220-240V
- •Switch mode: on-off dimmable trailing edge
- •Die cast aluminum body, painted
- Opalescent diffuser