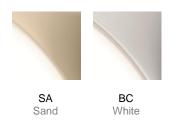

### Available colors

EELc (Energy Efficiency Label compatibility) contain built in LED lamps that cannot be changed: A, A+, A++

CUSTOMER\_\_\_\_\_NOTES\_\_\_\_