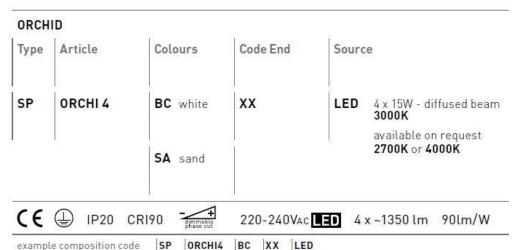

#### Ratings

- •Built in line voltage **ED** module
- •CCT 3000 K
- Downlight
- •Surface installation over holes
- •Supply voltage ~220-240V
- •Switch mode: on-off dimmable trailing edge
- •Die cast aluminum body, painted
- Opalescent diffuser

#### Product code composition

### Available colors

EELc (Energy Efficiency Label compatibility) contain built in LED lamps that cannot be changed: A, A+, A++

CUSTOMER\_\_\_\_\_NOTES\_\_\_\_