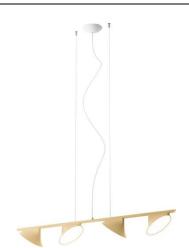

# Design by Rainer Mutsch

Collection consisting of aluminium wall lamps, ceiling lamps, suspended lamps and floor lamps. Available in several colours.

Typology: SUSPENSION LAMP