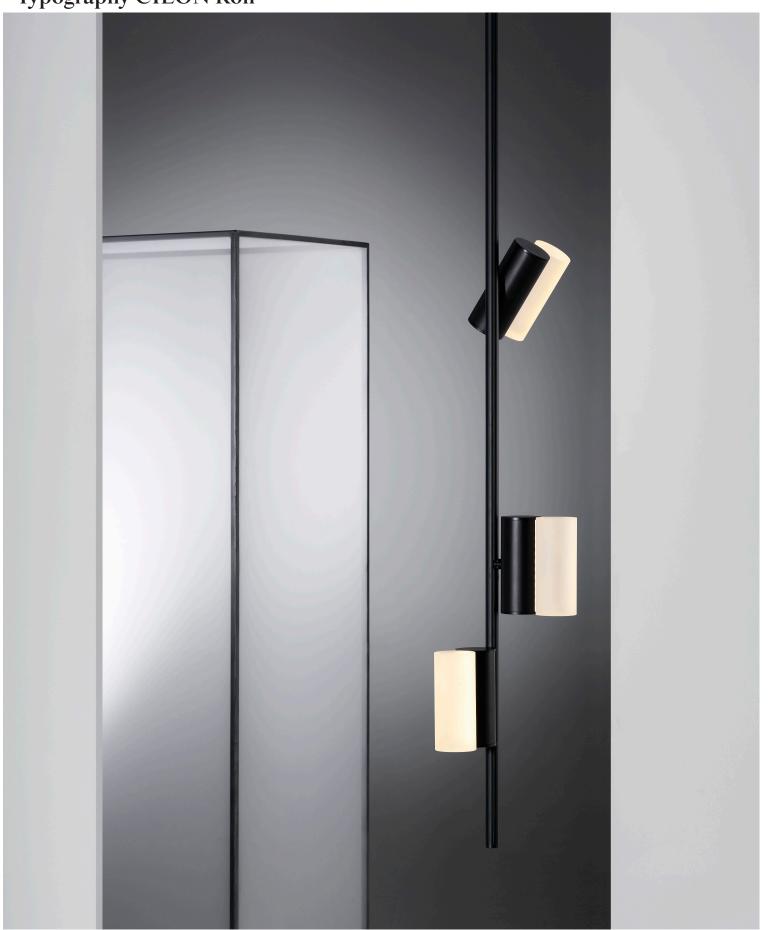

## Typography CILON Roll

## Typography CILON ROLL

PRODUCT TECHNICAL SPECIFICATION

NAME: CILON ROLL

DESIGN: STUDIO TRULY TRULY X RAKUMBA LIGHT SOURCE:

STYLE: AREA ILLUMINATION

WEIGHT: 1.14 kg

MATERIALS & FINISH: ANODISED ALUMINIUM // ACRYLIC DIFFUSER

LIGHT SOURCE: INTEGRATED TRIDONIC LED MODULE // 4W // 610lm (MODULE) // 2700K // CRI80

POWERED FROM 48VDC RAIL (REFER TYPOGRAPHY SYSTEM DATA SHEET)

DIMMING: OPTION - SWITCH-DIM (ALL LUMINAIRES ON A SHARED CIRCUIT DIM TOGETHER)

 ${\tt OPTION - DALI} \ ({\tt INDEPENDENT LUMINAIRE} \ {\tt OR \ SUBGROUP \ DIMMING \ ON \ A \ SHARED \ CIRCUIT)$ 

SUSPENSION: TYPOGRAPHY RAIL // WALL MOUNT (REFER TO SYSTEM DATA SHEET)

Studio Truly Truly is a design studio operating from the Netherlands, founded by Australian designers Joel & Kate Booy. Positioned on the interface between industry and art, the studio specialises in creating artistic products for the living environment.