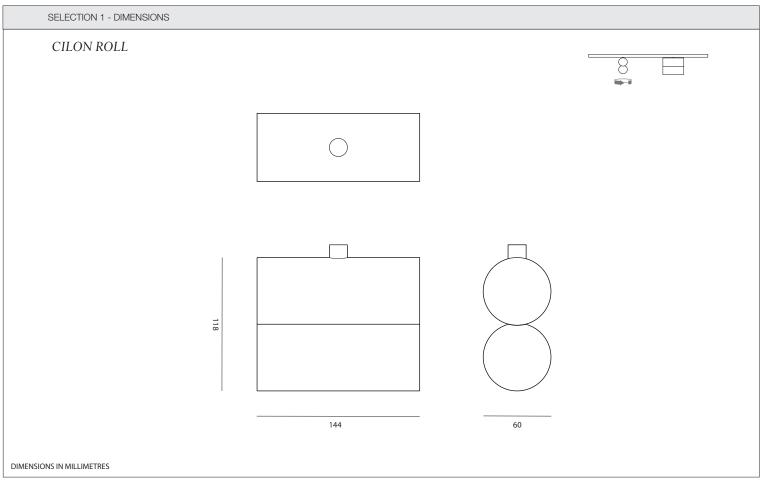

## Typography CILON ROLL

PRODUCT TECHNICAL SPECIFICATION

NAME: CILON ROLL

DESIGN: STUDIO TRULY TRULY X RAKUMBA LIGHT SOURCE:

STYLE: AREA ILLUMINATION

WEIGHT: 1.14 kg

MATERIALS & FINISH: ANODISED ALUMINIUM // ACRYLIC DIFFUSER