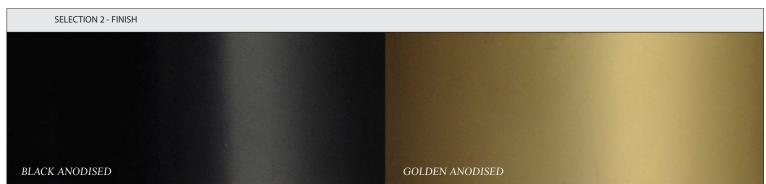

## Typography CILON ROLL

PRODUCT TECHNICAL SPECIFICATION

NAME: CILON ROLL

DESIGN: STUDIO TRULY TRULY X RAKUMBA LIGHT SOURCE:

STYLE: AREA ILLUMINATION

WEIGHT: 1.14 kg

MATERIALS & FINISH: ANODISED ALUMINIUM // ACRYLIC DIFFUSER