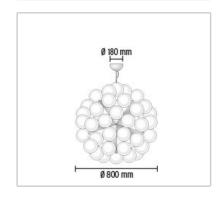

## **TARAXACUM 88 S1**

Construction material

Weight (kg)

| Mounting                | : Suspension                                                                                                                                                                                                    |
|-------------------------|-----------------------------------------------------------------------------------------------------------------------------------------------------------------------------------------------------------------|
| Type of ceiling pendant | : Suspension steel cable                                                                                                                                                                                        |
| Lamps description       | : 60 x MAX 40W E27 IAG or 60 x 25W E27 IAG                                                                                                                                                                      |
| Environment             | : Indoor                                                                                                                                                                                                        |
| Finish                  | : Polished aluminum                                                                                                                                                                                             |
| Technical description   | : Suspension fixture providing direct and reflected lighting. Structure formed by 20 pressed, polished aluminum triangles. 60 clear Globolux lamps housed around the structure. Steel ceiling fitting and rose. |
| ELECTRICAL              |                                                                                                                                                                                                                 |
| Emergency               | : Without                                                                                                                                                                                                       |
| Voltage (V)             | : 230                                                                                                                                                                                                           |
| PHYSICAL                |                                                                                                                                                                                                                 |

: Aluminum, Steel

: 10,6

**Taraxacum 88 S1** design by Achille Castiglioni

Suspension fixture providing direct and reflected lighting.

| Reference Code   |                    |
|------------------|--------------------|
| <b>ØF7430000</b> | Polished aluminium |