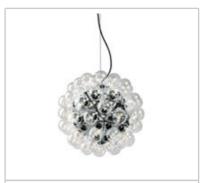

## **TARAXACUM 88 S1**

Construction material

Weight (kg)

| Mounting                | : Suspension                                                                                                                                                                                                    |
|-------------------------|-----------------------------------------------------------------------------------------------------------------------------------------------------------------------------------------------------------------|
| Type of ceiling pendant | : Suspension steel cable                                                                                                                                                                                        |
| Lamps description       | : 60 x MAX 40W E27 IAG or 60 x 25W E27 IAG                                                                                                                                                                      |
| Environment             | : Indoor                                                                                                                                                                                                        |
| Finish                  | : Polished aluminum                                                                                                                                                                                             |
| Technical description   | : Suspension fixture providing direct and reflected lighting. Structure formed by 20 pressed, polished aluminum triangles. 60 clear Globolux lamps housed around the structure. Steel ceiling fitting and rose. |
| ELECTRICAL              |                                                                                                                                                                                                                 |
| Emergency               | : Without                                                                                                                                                                                                       |
| Voltage (V)             | : 230                                                                                                                                                                                                           |
| PHYSICAL                |                                                                                                                                                                                                                 |

: Aluminum, Steel

: 10,6

**Taraxacum 88 S1** design by Achille Castiglioni

Suspension fixture providing direct and reflected lighting.

| Reference Code   |                    |
|------------------|--------------------|
| <b>ØF7430000</b> | Polished aluminium |