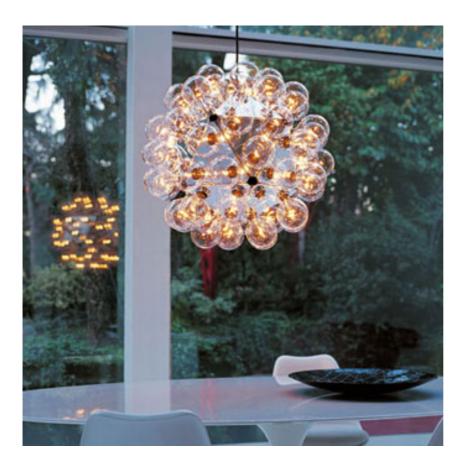

## **TARAXACUM 88 S1**

Construction material

Weight (kg)

| Mounting                | : Suspension                                                                                                                                                                                                    |
|-------------------------|-----------------------------------------------------------------------------------------------------------------------------------------------------------------------------------------------------------------|
| Type of ceiling pendant | : Suspension steel cable                                                                                                                                                                                        |
| Lamps description       | : 60 x MAX 40W E27 IAG or 60 x 25W E27 IAG                                                                                                                                                                      |
| Environment             | : Indoor                                                                                                                                                                                                        |
| Finish                  | : Polished aluminum                                                                                                                                                                                             |
| Technical description   | : Suspension fixture providing direct and reflected lighting. Structure formed by 20 pressed, polished aluminum triangles. 60 clear Globolux lamps housed around the structure. Steel ceiling fitting and rose. |
| ELECTRICAL              |                                                                                                                                                                                                                 |
| Emergency               | : Without                                                                                                                                                                                                       |
| Voltage (V)             | : 230                                                                                                                                                                                                           |
| PHYSICAL                |                                                                                                                                                                                                                 |

: Aluminum, Steel

: 10,6

**Taraxacum 88 S1** design by Achille Castiglioni

Suspension fixture providing direct and reflected lighting.

| Reference Code   |                    |
|------------------|--------------------|
| <b>ØF7430000</b> | Polished aluminium |