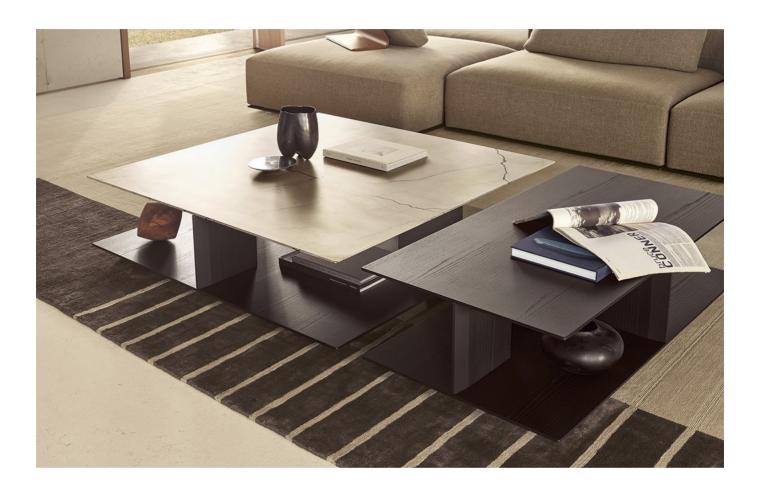

#### DESCRIPTION

Westside is the polymorphic system that reinvents the living area experience: a group of essential modules which, thanks to a deft play of combinations, presents itself as a small private island with classic angular configuration or wide deconstructed, welcoming modular sofa. Expression of absolute comfort, it suits any context: from residential to public areas and hospitality. A refined balance of materials, shapes and different heights characterizes the Westside coffee tables collection.

### Typology

Coffee table

#### Top

Medium-density fibre panel veneered - marble

#### Structure and base

Medium-density fibre panel veneered

JEAN-MARIE MASSAUD (2020)

| TWE120G                          |                                | TWE120                                        | CA001                                |
|----------------------------------|--------------------------------|-----------------------------------------------|--------------------------------------|
| 1200<br>47 1/4"                  | 310<br>12 1/4" 1200<br>47 1/4" | 1200<br>47 1/4" 600<br>23 1/2"                | 233<br>9 1/4" 574<br>22 1/2" 22 1/2" |
| TWE050                           |                                | TWE130                                        |                                      |
| 475<br>18 3/4"<br>500<br>19 3/4" | 500<br>19 3/4"                 | 1300<br>5111/4" 390<br>15 11/4" 800<br>311/2" |                                      |