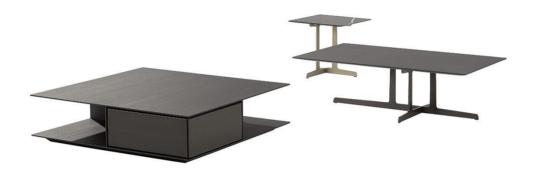

### Typology

Coffee table

#### Top

Medium-density fibre panel veneered - marble

#### Structure and base

Medium-density fibre panel veneered

JEAN-MARIE MASSAUD (2020)

| TWE120G                          |                                | TWE120                                        | CA001                                |
|----------------------------------|--------------------------------|-----------------------------------------------|--------------------------------------|
| 1200<br>47 1/4"                  | 310<br>12 1/4" 1200<br>47 1/4" | 1200<br>47 1/4" 600<br>23 1/2"                | 233<br>9 1/4" 574<br>22 1/2" 22 1/2" |
| TWE050                           |                                | TWE130                                        |                                      |
| 475<br>18 3/4"<br>500<br>19 3/4" | 500<br>19 3/4"                 | 1300<br>5111/4" 390<br>15 11/4" 800<br>311/2" |                                      |