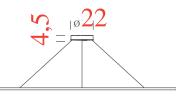

### Codes

ELP LW2 5A ELP LN2 5A ELP LO2 5A

Certificazioni

Linear LED 90W uplight and downlight dimmable 1-10V 110/240V 2700K 2825+1850Im (real luminous output) 85 A+ cable length 2,5m, adjustable cable length minimum 0,4m v, ₁ø22 ♥=