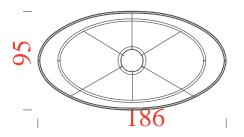

### Codes

ELP LW2 5A ELP LN2 5A ELP LO2 5A

Certificazioni

Linear LED 90W uplight and downlight dimmable 1-10V 110/240V 2700K 2825+1850Im (real luminous output) 85 A+ cable length 2,5m, adjustable cable length minimum 0,4m v, ₁ø22 ♥=