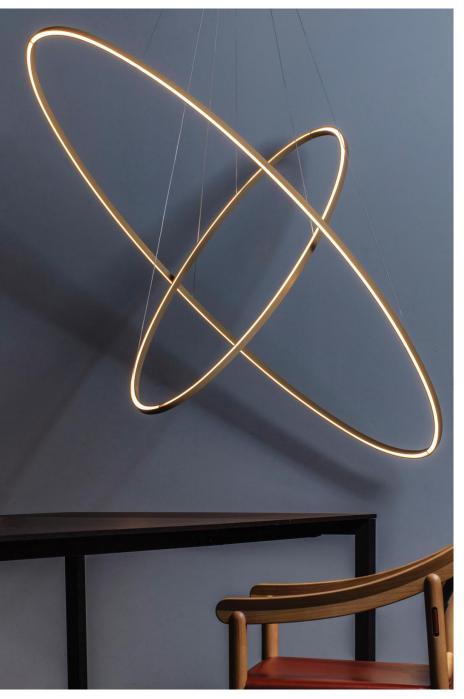

# ELLISSE PENDANT DOUBLE MEGA

Federico Palazzari

Collection of LED suspension lamps in extruded aluminum made in different versions: minor, major, double and the new "oversize" triple, mega and double mega versions, for direct or indirect diffused light. Available in different finishes, matt painted in white, black and gold, natural polished and glossy gold anodized. Opal diffuser. Ellisse is realized through a proprietary technology of coupling of the extrusions. The model "Major" is also available floor and wall versions.