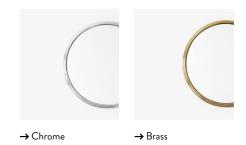

Sillon SH4
by Sebastian Herkner
2019







# Sillon SH4 by Sebastian Herkner 2019

## Product category

Mirror

#### Environment

Indoor

Plated steel & silver colored mirror.

# Production process

The frame is made of  $\emptyset$ 10mm solid steel rods that are welded together, polished and then electroplated. A high quality mirror is subsequently installed in the frame.

#### Dimensions

46cm/18.1in.

Packaging dimensions H: 9cm/3.3in,W: 54cm/21.2in, D: 54cm/21.2in.

# Colli quantity

# ${\sf Weight}$

Product: 4.5 kg Incl. packaging: 5.4 kg

# Cleaning instructions

Please download our Material Care & Cleaning instructions through www.andtradition.com

### → Stock items

Chrome, Brass.

### Related products











# &Tradition®