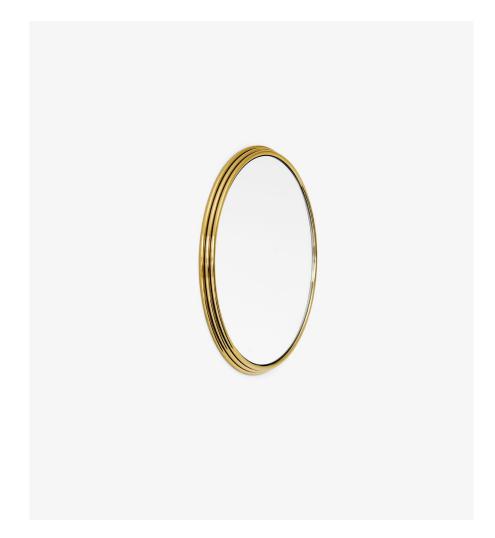

## Product category

Mirror

#### Environment

Indoor

Plated steel & silver colored mirror.

# Production process

The frame is made of  $\emptyset$ 10mm solid steel rods that are welded together, polished and then electroplated. A high quality mirror is subsequently installed in the frame.

#### Dimensions

46cm/18.1in.

Packaging dimensions H: 9cm/3.3in,W: 54cm/21.2in, D: 54cm/21.2in.