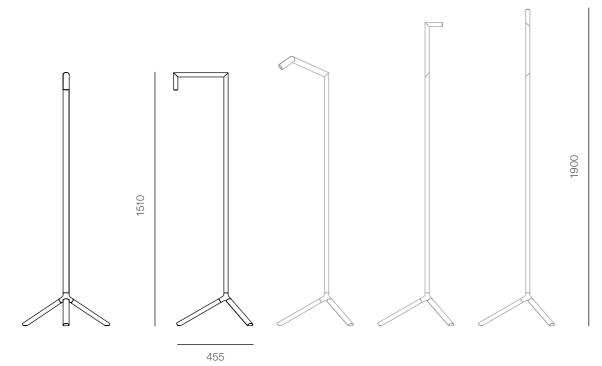

#### **DIMENSIONS**

FLOOR — ALL DIMENSIONS IN MILLIMETERS

TABLE

PENDANT -

PRIMARY ORIENTATIONS

ORIENTATION POSSIBILITIES (USER ADJUSTABLE)]

\*Extra suspension points may be required to accurately position some configurations