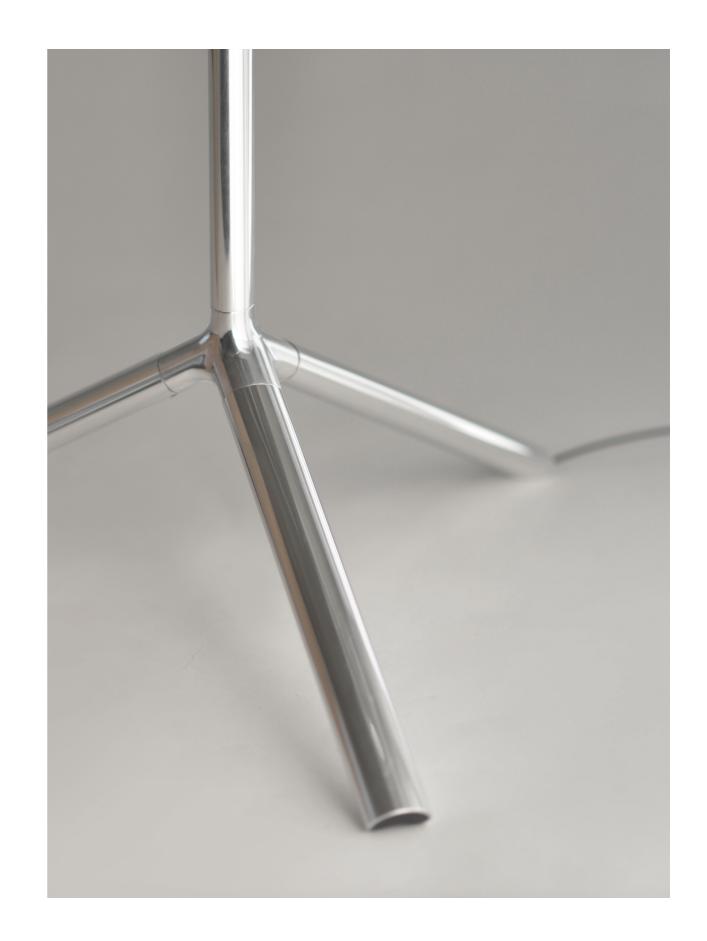

Comprising multiple articulated segments that swivel with an irresistible haptic action, each Hangman light is capable of a surprisingly acrobatic and visually intriguing range of positions. Pairing this directionality with the jewel-like polished glow of a high performance

#### SWIVEL SYSTEM

EACH ARM SEGMENT ADJUSTS FROM A 0° - 90° ANGLE AS THE JOINT IS ROTATED (ROTATION RANGE 0° - 270°)

SWIVEL SYSTEM ON EACH PRODUCT

VARIOUS ORIENTATIONS