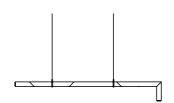

#### **HANGMAN**

RP-E-2105

A combination of mischievous nostalgia and avantgarde sculpture, Hangman is the first collaboration between Rakumba and esteemed Australian designer, Adam Goodrum. Inspired by the universally recognised analogue game of 'Hangman', this collection of floor, table and pendant luminaires embodies playful design and simple, yet magically executed geometry.

Hangman: distilled nostalgia from daring geometries.

HANGMAN FLOOR HANGMAN

The graphic simplicity of Hangman hides complex engineering – an ambitious, paradoxical design problem resolved through technical nous and desire to innovate.

#### SWIVEL SYSTEM

EACH ARM SEGMENT ADJUSTS FROM A 0° - 90° ANGLE AS THE JOINT IS ROTATED (ROTATION RANGE 0° - 270°)

SWIVEL SYSTEM ON EACH PRODUCT

VARIOUS ORIENTATIONS