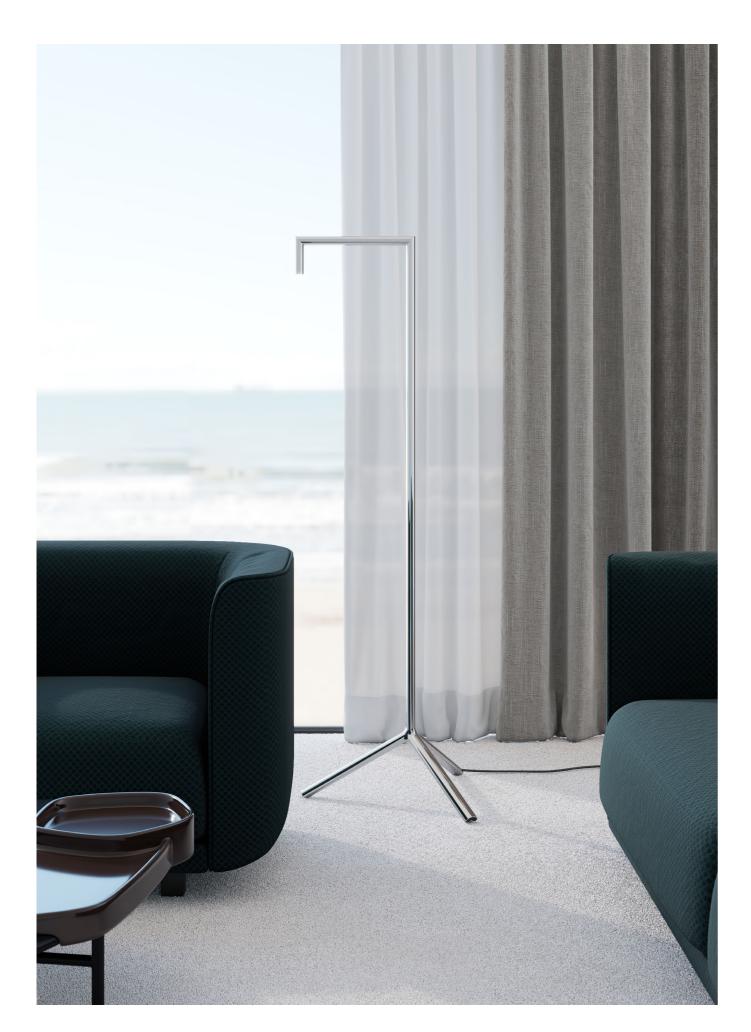

Hangman: distilled nostalgia from daring geometries.

HANGMAN FLOOR HANGMAN

The graphic simplicity of Hangman hides complex engineering – an ambitious, paradoxical design problem resolved through technical nous and desire to innovate.

#### HANGMAN SWIVEL

USER ADJUSTABLE POSITIONING

#### SWIVEL SYSTEM

EACH ARM SEGMENT ADJUSTS FROM A 0° - 90° ANGLE AS THE JOINT IS ROTATED (ROTATION RANGE 0° - 270°)

SWIVEL SYSTEM ON EACH PRODUCT

VARIOUS ORIENTATIONS