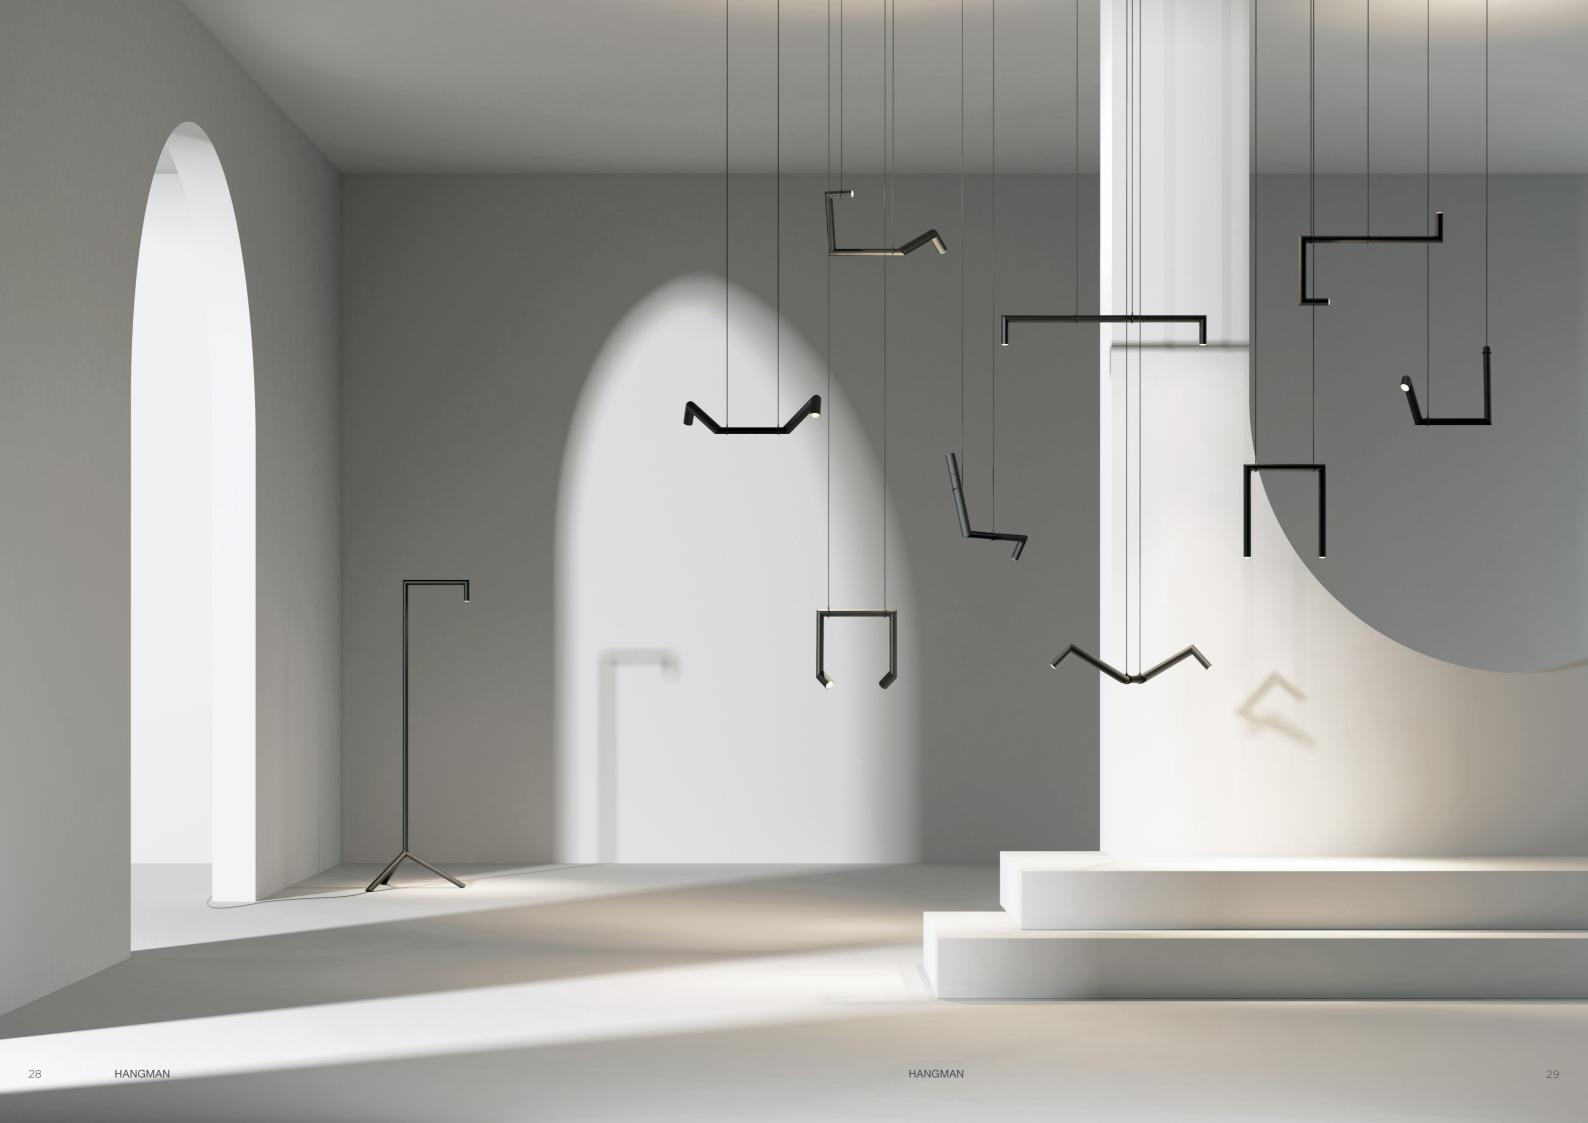

#### **Rakumba**

HANGMAN

and analogue interaction. Adam Goodrum

The lights echo the gestural form of the "Hangman" game with a stick-figure-like personality. They have a typographic quality, which draws on the game's word-based mechanic

#### **HANGMAN**

RP-E-2105

A combination of mischievous nostalgia and avantgarde sculpture, Hangman is the first collaboration between Rakumba and esteemed Australian designer, Adam Goodrum. Inspired by the universally recognised analogue game of 'Hangman', this collection of floor, table and pendant luminaires embodies playful design and simple, yet magically executed geometry.

Comprising multiple articulated segments that swivel with an irresistible haptic action, each Hangman light is capable of a surprisingly acrobatic and visually intriguing range of positions. Pairing this directionality with the jewel-like polished glow of a high performance

LED optic tip, Hangman delivers unexpected functionality, channelling light to key points within a space while contributing its own iconic personality.

With a nod to the enduring materiality of ageless works by Ray and Charles Eames and Marc Newson, Hangman is available in finishes of anodised black and raw polished aluminium designed to elegantly patina over time.

Hangman: distilled nostalgia from daring geometries.

HANGMAN FLOOR HANGMAN

The graphic simplicity of Hangman hides complex engineering – an ambitious, paradoxical design problem resolved through technical nous and desire to innovate.