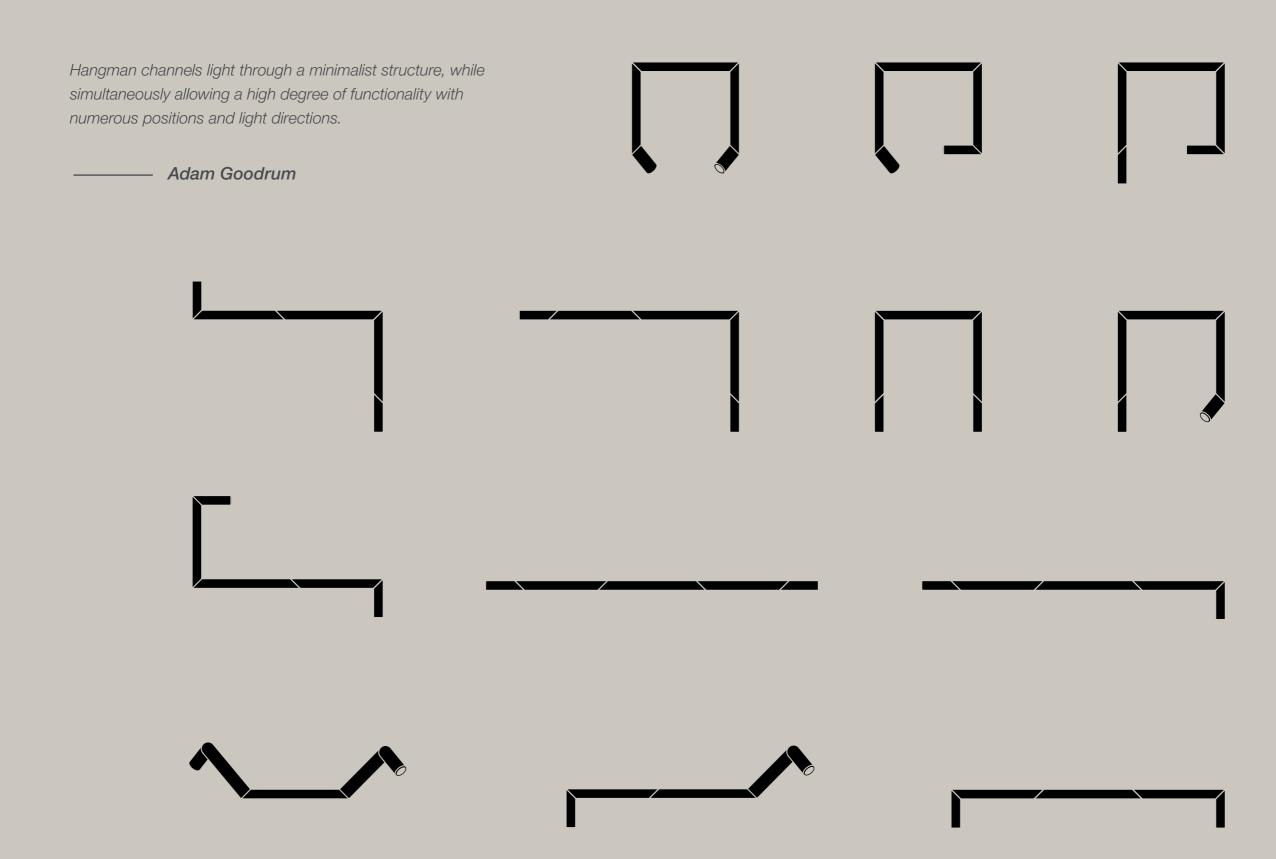

#### HANGMAN SWIVEL

USER ADJUSTABLE POSITIONING

#### SWIVEL SYSTEM

EACH ARM SEGMENT ADJUSTS FROM A 0° - 90° ANGLE AS THE JOINT IS ROTATED (ROTATION RANGE 0° - 270°)

SWIVEL SYSTEM ON EACH PRODUCT

VARIOUS ORIENTATIONS

#### **DIMENSIONS**

FLOOR — ALL DIMENSIONS IN MILLIMETERS

TABLE

PENDANT -

PRIMARY ORIENTATIONS

ORIENTATION POSSIBILITIES (USER ADJUSTABLE)]

\*Extra suspension points may be required to accurately position some configurations