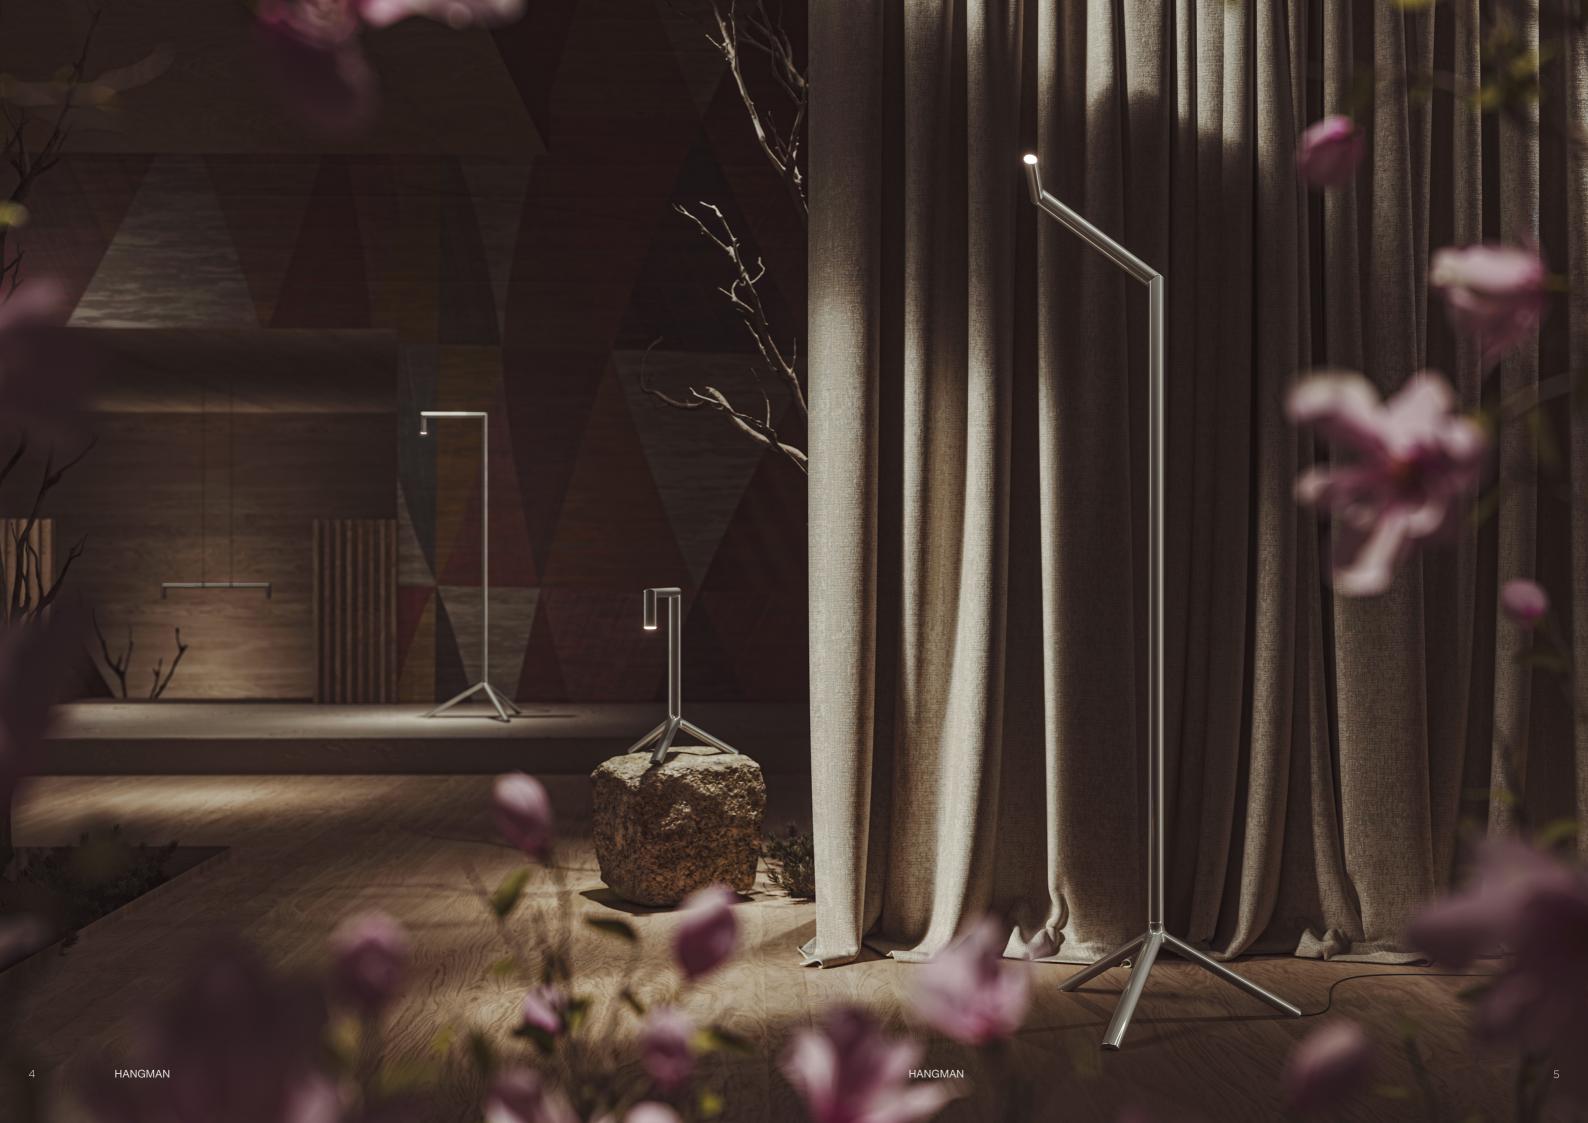

#### **HANGMAN**

RP-E-2105

A combination of mischievous nostalgia and avantgarde sculpture, Hangman is the first collaboration between Rakumba and esteemed Australian designer, Adam Goodrum. Inspired by the universally recognised analogue game of 'Hangman', this collection of floor, table and pendant luminaires embodies playful design and simple, yet magically executed geometry.

Comprising multiple articulated segments that swivel with an irresistible haptic action, each Hangman light is capable of a surprisingly acrobatic and visually intriguing range of positions. Pairing this directionality with the jewel-like polished glow of a high performance

LED optic tip, Hangman delivers unexpected functionality, channelling light to key points within a space while contributing its own iconic personality.

With a nod to the enduring materiality of ageless works by Ray and Charles Eames and Marc Newson, Hangman is available in finishes of anodised black and raw polished aluminium designed to elegantly patina over time.