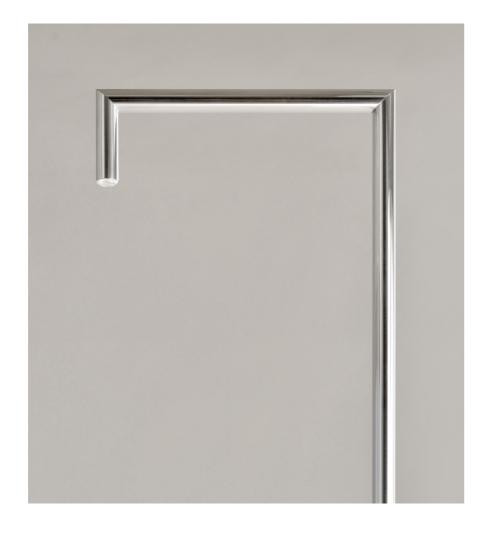

LED optic tip, Hangman delivers unexpected functionality, channelling light to key points within a space while contributing its own iconic personality.

With a nod to the enduring materiality of ageless works by Ray and Charles Eames and Marc Newson, Hangman is available in finishes of anodised black and raw polished aluminium designed to elegantly patina over time.

### MATERIALS & FINISHES

BLACK ANODISED

POLISHED ALUMINIUM