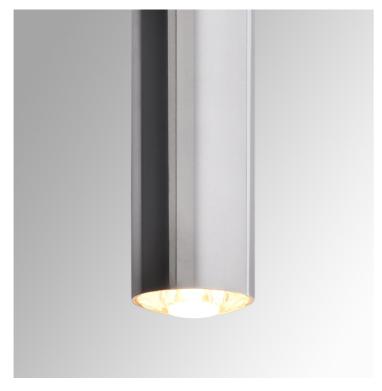

LED optic tip, Hangman delivers unexpected functionality, channelling light to key points within a space while contributing its own iconic personality.

With a nod to the enduring materiality of ageless works by Ray and Charles Eames and Marc Newson, Hangman is available in finishes of anodised black and raw polished aluminium designed to elegantly patina over time.

### MATERIALS & FINISHES

BLACK ANODISED

POLISHED ALUMINIUM