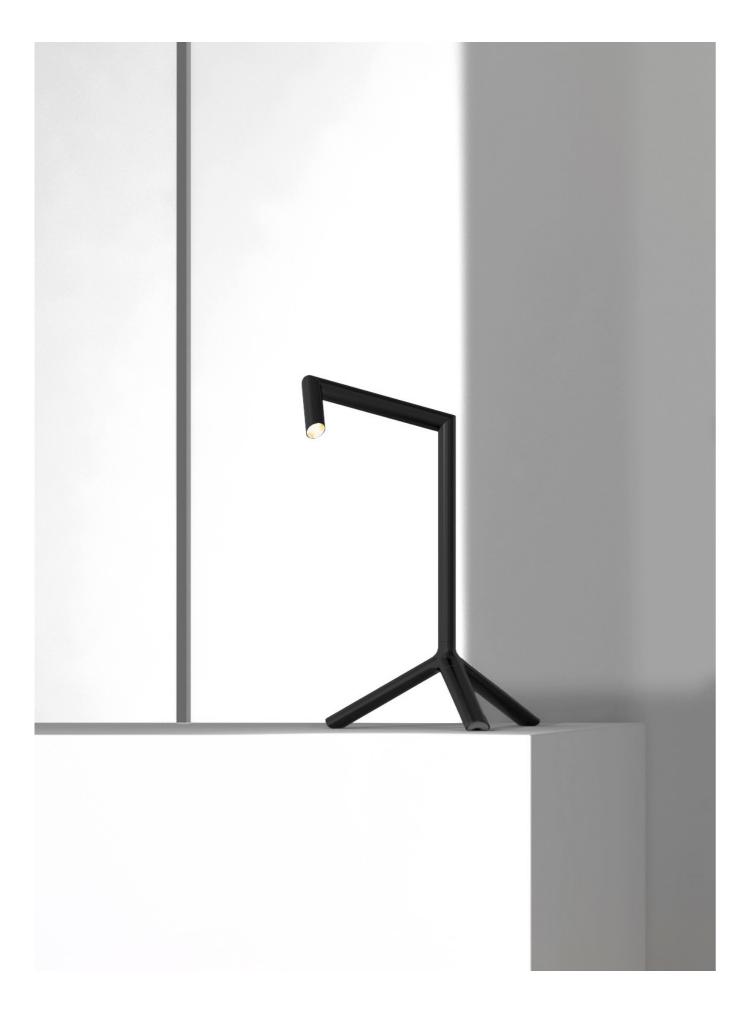

#### **HANGMAN**

RP-E-2105

A combination of mischievous nostalgia and avantgarde sculpture, Hangman is the first collaboration between Rakumba and esteemed Australian designer, Adam Goodrum. Inspired by the universally recognised analogue game of 'Hangman', this collection of floor, table and pendant luminaires embodies playful design and simple, yet magically executed geometry.

Comprising multiple articulated segments that swivel with an irresistible haptic action, each Hangman light is capable of a surprisingly acrobatic and visually intriguing range of positions. Pairing this directionality with the jewel-like polished glow of a high performance

LED optic tip, Hangman delivers unexpected functionality, channelling light to key points within a space while contributing its own iconic personality.

With a nod to the enduring materiality of ageless works by Ray and Charles Eames and Marc Newson, Hangman is available in finishes of anodised black and raw polished aluminium designed to elegantly patina over time.