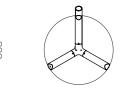

#### HANGMAN SWIVEL

USER ADJUSTABLE POSITIONING

#### SWIVEL SYSTEM

EACH ARM SEGMENT ADJUSTS FROM A 0° - 90° ANGLE AS THE JOINT IS ROTATED (ROTATION RANGE 0° - 270°)

SWIVEL SYSTEM ON EACH PRODUCT

VARIOUS ORIENTATIONS