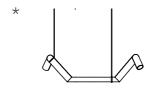

#### **HANGMAN**

RP-E-2105

A combination of mischievous nostalgia and avantgarde sculpture, Hangman is the first collaboration between Rakumba and esteemed Australian designer, Adam Goodrum. Inspired by the universally recognised analogue game of 'Hangman', this collection of floor, table and pendant luminaires embodies playful design and simple, yet magically executed geometry.

Hangman: distilled nostalgia from daring geometries.

HANGMAN FLOOR HANGMAN

The graphic simplicity of Hangman hides complex engineering – an ambitious, paradoxical design problem resolved through technical nous and desire to innovate.

#### SWIVEL SYSTEM

EACH ARM SEGMENT ADJUSTS FROM A 0° - 90° ANGLE AS THE JOINT IS ROTATED (ROTATION RANGE 0° - 270°)

SWIVEL SYSTEM ON EACH PRODUCT

VARIOUS ORIENTATIONS