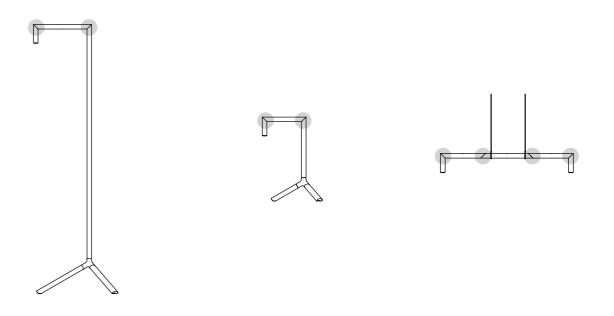

#### **DIMENSIONS**

FLOOR — ALL DIMENSIONS IN MILLIMETERS

TABLE

PENDANT -

PRIMARY ORIENTATIONS

ORIENTATION POSSIBILITIES (USER ADJUSTABLE)]

\*Extra suspension points may be required to accurately position some configurations