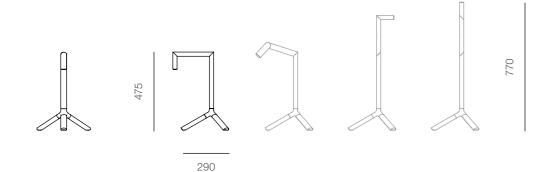

#### **DIMENSIONS**

FLOOR — ALL DIMENSIONS IN MILLIMETERS

TABLE

PENDANT -

PRIMARY ORIENTATIONS

ORIENTATION POSSIBILITIES (USER ADJUSTABLE)]

\*Extra suspension points may be required to accurately position some configurations