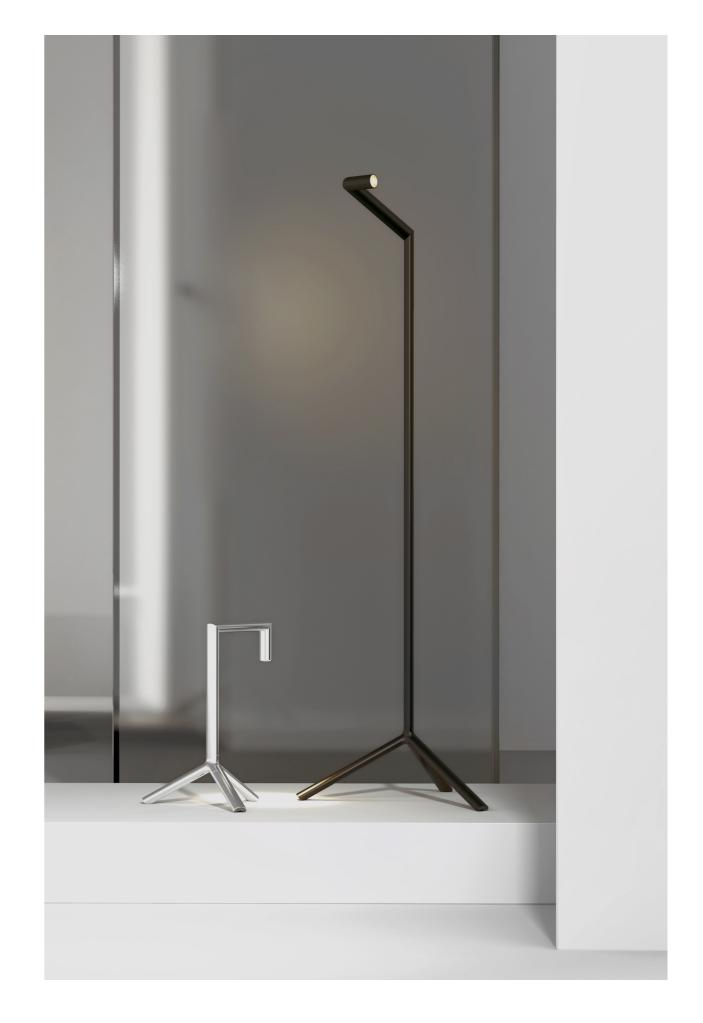

#### **HANGMAN**

RP-E-2105

A combination of mischievous nostalgia and avantgarde sculpture, Hangman is the first collaboration between Rakumba and esteemed Australian designer, Adam Goodrum. Inspired by the universally recognised analogue game of 'Hangman', this collection of floor, table and pendant luminaires embodies playful design and simple, yet magically executed geometry.

LED optic tip, Hangman delivers unexpected functionality, channelling light to key points within a space while contributing its own iconic personality.

With a nod to the enduring materiality of ageless works by Ray and Charles Eames and Marc Newson, Hangman is available in finishes of anodised black and raw polished aluminium designed to elegantly patina over time.