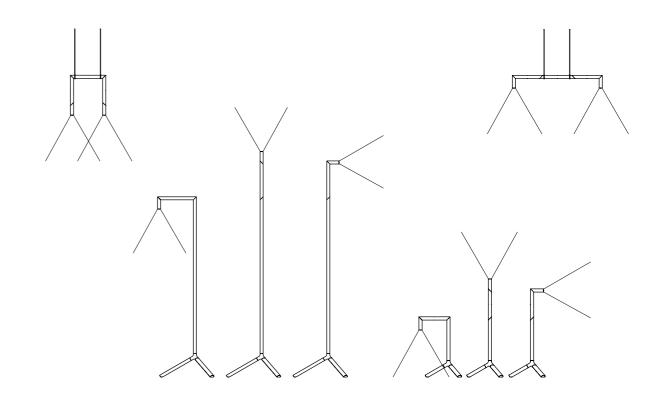

## MODELS

#### HANGMAN SWIVEL

USER ADJUSTABLE POSITIONING

#### SWIVEL SYSTEM

EACH ARM SEGMENT ADJUSTS FROM A 0° - 90° ANGLE AS THE JOINT IS ROTATED (ROTATION RANGE 0° - 270°)

SWIVEL SYSTEM ON EACH PRODUCT

VARIOUS ORIENTATIONS