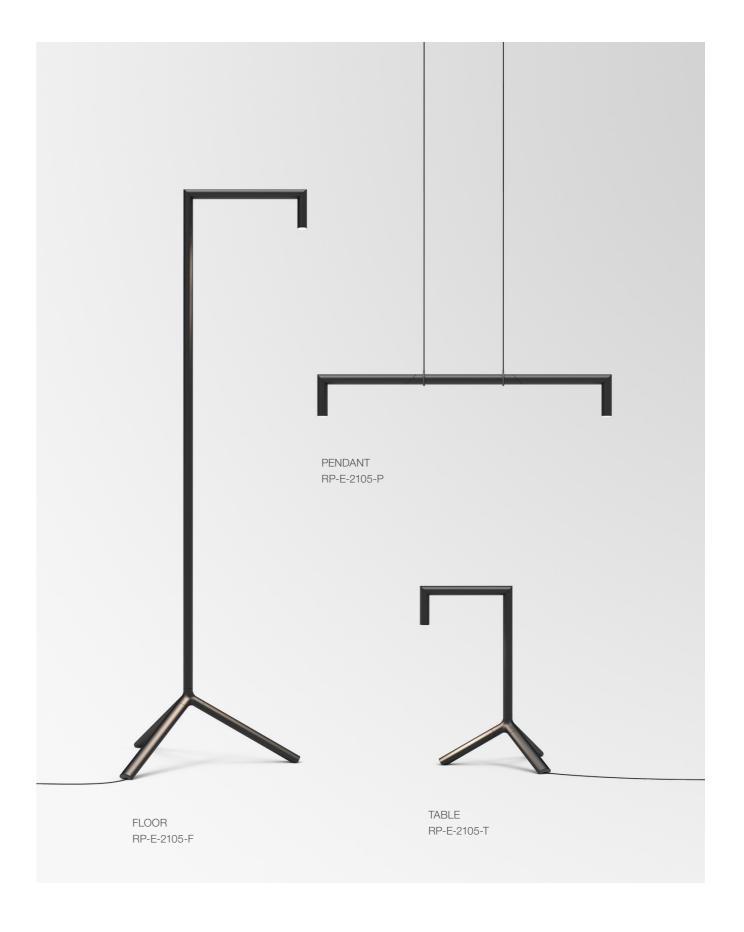

HANGMAN TABLE HANGMAN

#### **HANGMAN**

RP-E-2105

A combination of mischievous nostalgia and avantgarde sculpture, Hangman is the first collaboration between Rakumba and esteemed Australian designer, Adam Goodrum. Inspired by the universally recognised analogue game of 'Hangman', this collection of floor, table and pendant luminaires embodies playful design and simple, yet magically executed geometry.

## MODELS