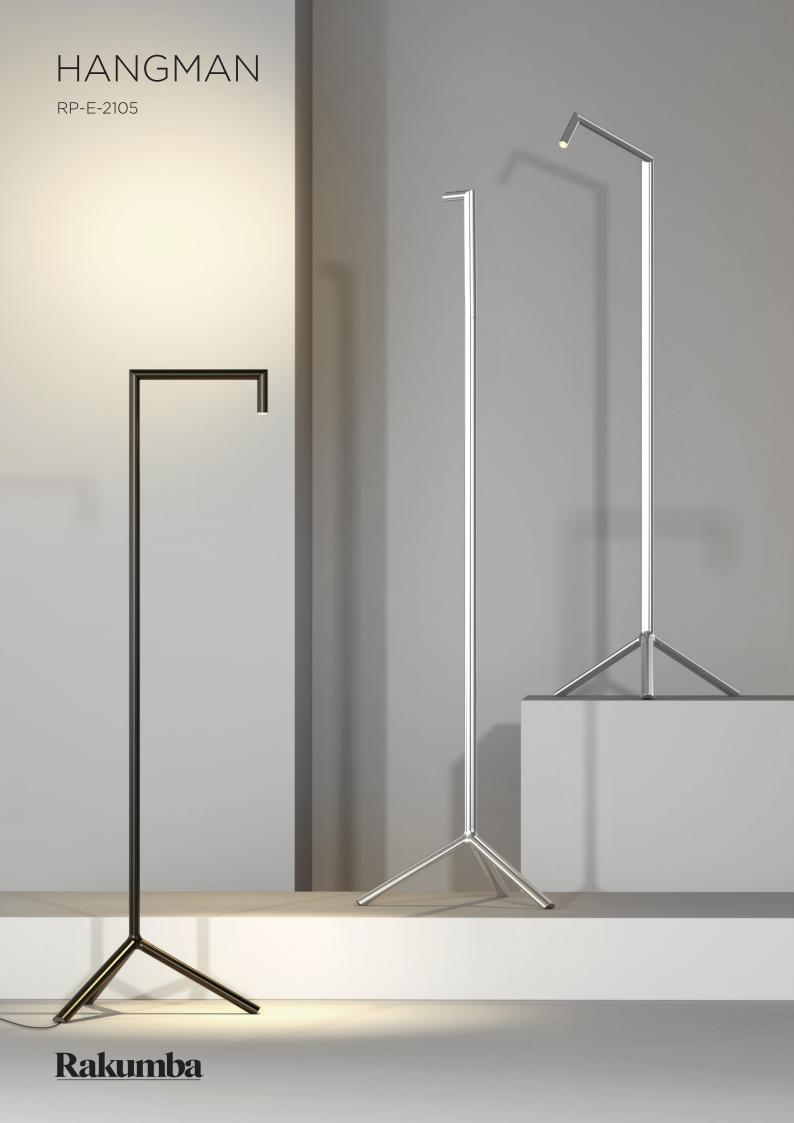

#### **Rakumba**

HANGMAN

and analogue interaction. Adam Goodrum

The lights echo the gestural form of the "Hangman" game with a stick-figure-like personality. They have a typographic quality, which draws on the game's word-based mechanic

#### **HANGMAN**

RP-E-2105

A combination of mischievous nostalgia and avantgarde sculpture, Hangman is the first collaboration between Rakumba and esteemed Australian designer, Adam Goodrum. Inspired by the universally recognised analogue game of 'Hangman', this collection of floor, table and pendant luminaires embodies playful design and simple, yet magically executed geometry.

LED optic tip, Hangman delivers unexpected functionality, channelling light to key points within a space while contributing its own iconic personality.

With a nod to the enduring materiality of ageless works by Ray and Charles Eames and Marc Newson, Hangman is available in finishes of anodised black and raw polished aluminium designed to elegantly patina over time.