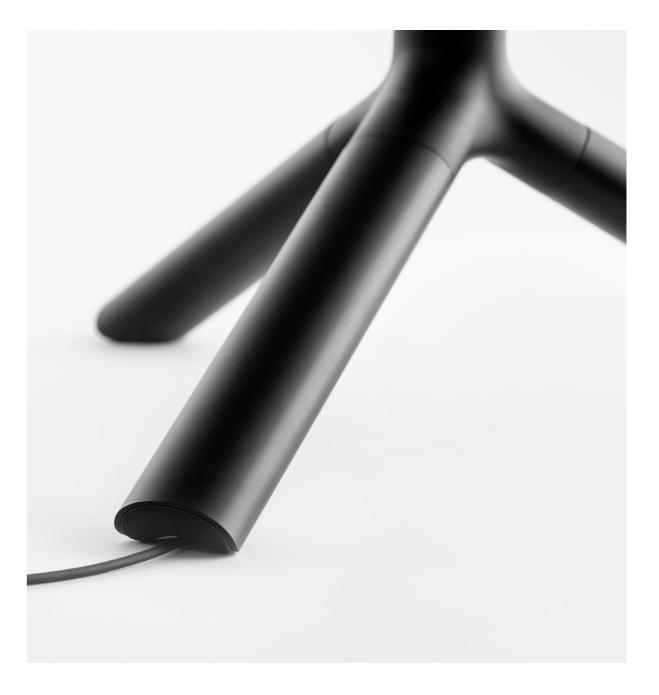

LED optic tip, Hangman delivers unexpected functionality, channelling light to key points within a space while contributing its own iconic personality.

With a nod to the enduring materiality of ageless works by Ray and Charles Eames and Marc Newson, Hangman is available in finishes of anodised black and raw polished aluminium designed to elegantly patina over time.

### MATERIALS & FINISHES

BLACK ANODISED

POLISHED ALUMINIUM