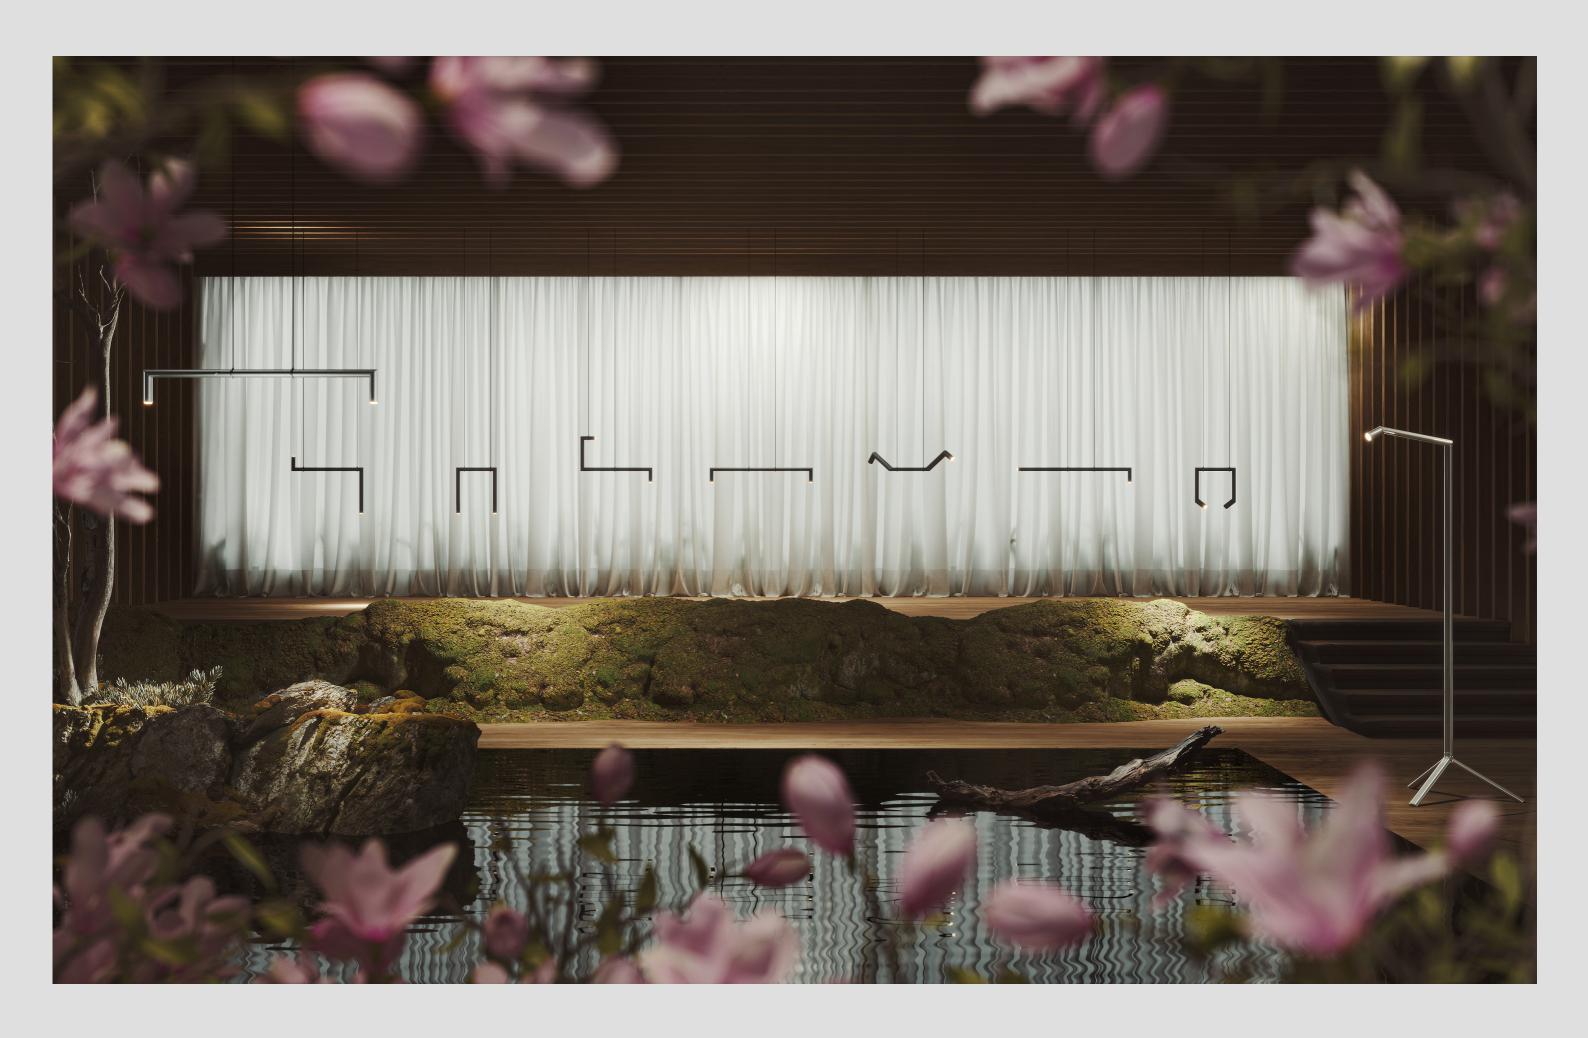

#### **Rakumba**

HANGMAN

and analogue interaction. Adam Goodrum

The lights echo the gestural form of the "Hangman" game with a stick-figure-like personality. They have a typographic quality, which draws on the game's word-based mechanic

I wanted to distil the feeling of putting a pencil to a page, where the possibilities are endless. The range is about versatility, about your own imagination, to be used like a 3D drawing.

Adam Goodrum

Hangman: distilled nostalgia from daring geometries.

HANGMAN FLOOR HANGMAN

The graphic simplicity of Hangman hides complex engineering – an ambitious, paradoxical design problem resolved through technical nous and desire to innovate.