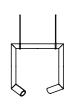

#### **HANGMAN**

RP-E-2105

A combination of mischievous nostalgia and avantgarde sculpture, Hangman is the first collaboration between Rakumba and esteemed Australian designer, Adam Goodrum. Inspired by the universally recognised analogue game of 'Hangman', this collection of floor, table and pendant luminaires embodies playful design and simple, yet magically executed geometry.

Hangman: distilled nostalgia from daring geometries.

HANGMAN FLOOR HANGMAN

The graphic simplicity of Hangman hides complex engineering – an ambitious, paradoxical design problem resolved through technical nous and desire to innovate.

#### SWIVEL SYSTEM

EACH ARM SEGMENT ADJUSTS FROM A 0° - 90° ANGLE AS THE JOINT IS ROTATED (ROTATION RANGE 0° - 270°)

SWIVEL SYSTEM ON EACH PRODUCT

VARIOUS ORIENTATIONS