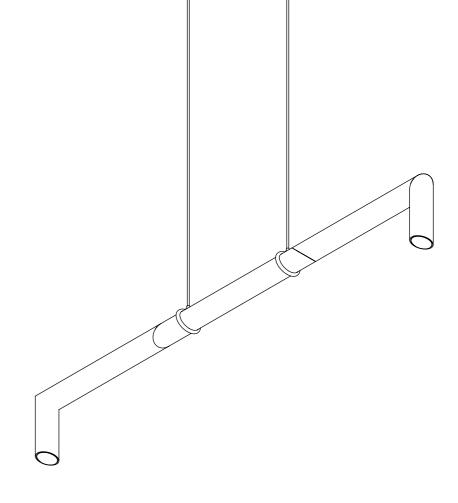

#### **DIMENSIONS**

FLOOR — ALL DIMENSIONS IN MILLIMETERS

TABLE

PENDANT -

PRIMARY ORIENTATIONS

ORIENTATION POSSIBILITIES (USER ADJUSTABLE)]

\*Extra suspension points may be required to accurately position some configurations