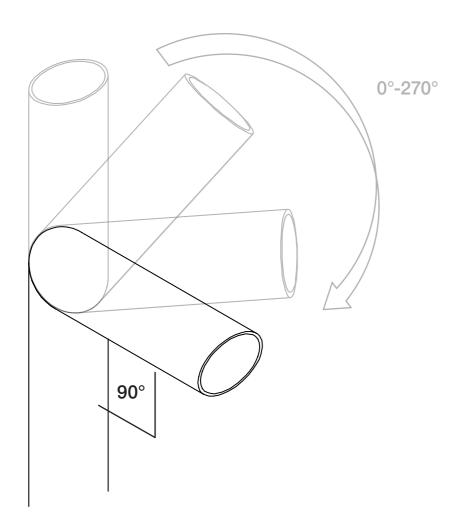

#### HANGMAN SWIVEL

USER ADJUSTABLE POSITIONING

#### SWIVEL SYSTEM

EACH ARM SEGMENT ADJUSTS FROM A 0° - 90° ANGLE AS THE JOINT IS ROTATED (ROTATION RANGE 0° - 270°)

SWIVEL SYSTEM ON EACH PRODUCT

VARIOUS ORIENTATIONS