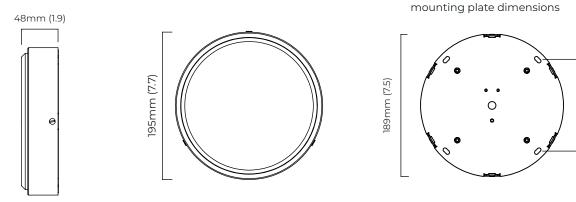

#### WEIGHT

2.5kg (5.3lbs)

CERTIFICATION

171mm (6.7

88mm (3.5)

| Input Voltage | As Standard              | On Request                  |
|---------------|--------------------------|-----------------------------|
| 230           | $\checkmark$             |                             |
| 230           |                          | ✓                           |
| 230           |                          | $\checkmark$                |
| 120           | $\checkmark$             |                             |
| 120           |                          | ✓                           |
| 120           | ×                        | ×                           |
|               | 230<br>230<br>120<br>120 | 230 230 √<br>230 √<br>120 √ |