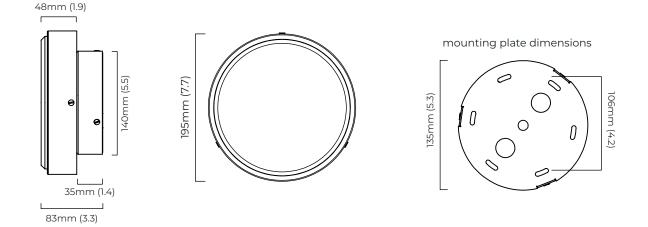

## ANVERS SMALL WITH WALL / CEILING ROSE

With its refined silhouette, Anvers collection creates a maximum impact through its exquisite disc of natural alabaster stone encased within solid brass, creating a pure and elegant piece.

## ADDITIONAL INFORMATION ON CEILING / WALL ROSE OPTION

#### FINISH

satin brass CTO-07-09-0051

bronze CTO-07-09-0052

WEIGHT

3kg (6.6lbs) - Total

Note - LED driver inside ceiling / wall rose.