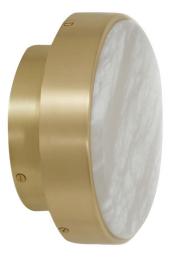

## ANVERS SMALL WITH WALL / CEILING ROSE

With its refined silhouette, Anvers collection creates a maximum impact through its exquisite disc of natural alabaster stone encased within solid brass, creating a pure and elegant piece.

#### FINISH

satin brass CTO-07-09-0051

bronze CTO-07-09-0052

WEIGHT

3kg (6.6lbs) - Total

Note - LED driver inside ceiling / wall rose.