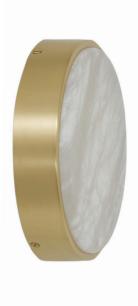

## ANVERS SMALL CEILING / WALL MOUNTED

With its refined silhouette, Anvers collection creates a maximum impact through its exquisite disc of natural alabaster stone encased within solid brass, creating a pure and elegant piece.

#### FINISH

Wall

all satin brass CTO-07-09-0001

all bronze CTO-07-09-0002