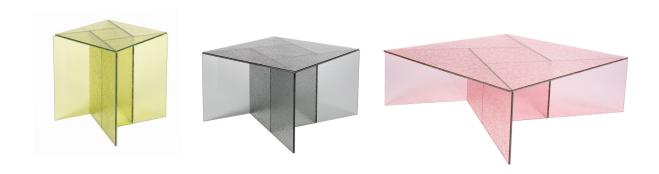

## SQUARED. LIGHTWEIGHT. TRANSLUCENT.

Variety is a pleasure. aspa, the side table concept from the Spanish design studio MUT, is a simple study in geometry. Five cathedral glass layers stacked on top of one another create a delicate play of colour and incidence of light, rich of dimensions.

## **COLOURS + ART. NR**

|        | grey  | rose   | yellow |
|--------|-------|--------|--------|
| SMALL  | 5702G | 5702RO | 5702Y  |
| MEDIUM | 5703G | 5703RO | 5703Y  |
| BIG    | 5704G | 5704RO | 5704 Y |

# **DIMENSIONS (mm)**

SMALL 400 L × 400 W × 500 H MEDIUM 600 L × 600 W × 400 H 900 L × 900 W × 320 H