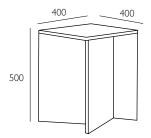

# **DIMENSIONS (mm)**

SMALL 400 L × 400 W × 500 H MEDIUM 600 L × 600 W × 400 H 900 L × 900 W × 320 H

# **ASSEMBLY REQUIRED**

No.

400 L×400 W×500 H

aspa medium

600 L×600 W×400 H

aspa big

900 L×900 W×320 H