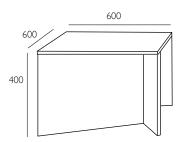

# **DIMENSIONS (mm)**

SMALL 400 L × 400 W × 500 H MEDIUM 600 L × 600 W × 400 H 900 L × 900 W × 320 H

# **ASSEMBLY REQUIRED**

No.

400 L×400 W×500 H

aspa medium

600 L×600 W×400 H

aspa big

900 L×900 W×320 H