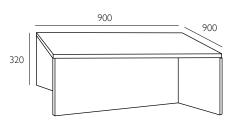

# **DIMENSIONS (mm)**

SMALL 400 L × 400 W × 500 H MEDIUM 600 L × 600 W × 400 H 900 L × 900 W × 320 H

# **ASSEMBLY REQUIRED**

No.

400 L×400 W×500 H

aspa medium

600 L×600 W×400 H

aspa big

900 L×900 W×320 H