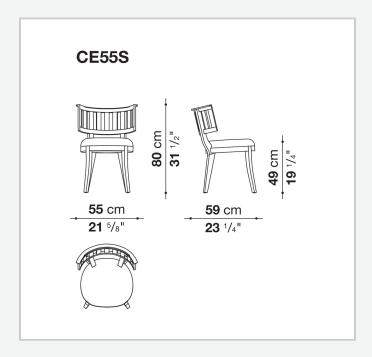

## Cleide

**CHAIRS** 

2023

**Antonio Citterio** 



## Description

Cleide and Despina chairs are the re-edition and modernization of two chairs designed by Antonio Citterio at the dawn of Maxalto's trajectory, updated in terms of their materials, production technique and sizes to adapt to the evolution of the living spaces. Both have frames in grey, brushed light and brushed black oak variants and seat covers in fabric or leather.

## Technical information

1 4/17/23

Seat upholstery
multilayered wood panel, shaped polyurethane
Frame
solid wood
Ferrules
plastic material
Cover
fabric or leather

2 4/17/23

## Technical drawings



3 4/17/23