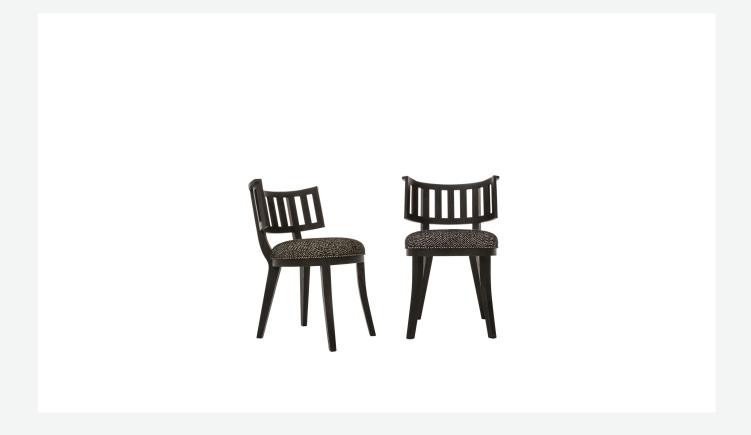

## Description

Cleide and Despina chairs are the re-edition and modernization of two chairs designed by Antonio Citterio at the dawn of Maxalto's trajectory, updated in terms of their materials, production technique and sizes to adapt to the evolution of the living spaces. Both have frames in grey, brushed light and brushed black oak variants and seat covers in fabric or leather.