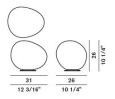

# DESIGN LUDOVICA+ROBERTO PALOMBA/2007

A table lamp in satinised free-blown glass, available in three sizes. An organic, elegant and familiar shape that does not use pure geometry as its point of reference.