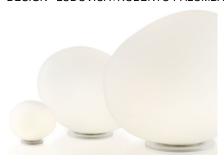

# DESIGN LUDOVICA+ROBERTO PALOMBA/2007

A table lamp in satinised free-blown glass, available in three sizes. An organic, elegant and familiar shape that does not use pure geometry as its point of reference.