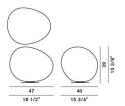

# DESIGN LUDOVICA+ROBERTO PALOMBA/2007

A table lamp in satinised free-blown glass, available in three sizes. An organic, elegant and familiar shape that does not use pure geometry as its point of reference.

# Gregg grande

Bianco

# Gregg media

Bianco

# Gregg piccola

Bianco