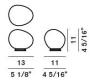

# DESIGN LUDOVICA+ROBERTO PALOMBA/2007

A table lamp in satinised free-blown glass, available in three sizes. An organic, elegant and familiar shape that does not use pure geometry as its point of reference.

# Gregg media

Bianco