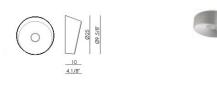

#### **LUMIERE XXL-XXS SOFFITTO**

DESIGN RODOLFO DORDONI/2010



Wall and ceiling lamp in blown glass characterised by its dynamic look, given by the direction of the diffuser's upper area, which is oblique with respect to the support surface, thanks to a cut that divides the glass in a surprising and original way.

### **LUMIERE XXS**



Bianco

## Certifications













# BULBS

fluorescent 2x18W G24q-2 electronic ballast

alimentatore elettronico

#### **BULBS (120 V)**

fluorescent 2x18W G24q-2 type T4 electronic ballast



# LUMIERE XXL





## Certifications













## **BULBS**

fluorescent 1x40W + 1x22W 2GX13 electronic ballast



## **BULBS (120 V)**

fluorescent 1x40W + 1x22W 2GX 13 type circline T5 electronic ballast