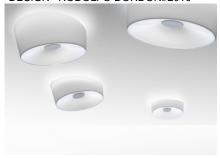

#### **LUMIERE XXL-XXS SOFFITTO**

DESIGN RODOLFO DORDONI/2010

Wall and ceiling lamp in blown glass characterised by its dynamic look, given by the direction of the diffuser's upper area, which is oblique with respect to the support surface, thanks to a cut that divides the glass in a surprising and original way.