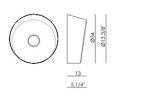

#### **LUMIERE XXL-XXS SOFFITTO**

DESIGN RODOLFO DORDONI/2010

Wall and ceiling lamp in blown glass characterised by its dynamic look, given by the direction of the diffuser's upper area, which is oblique with respect to the support surface, thanks to a cut that divides the glass in a surprising and original way.

### **LUMIERE XXS**

Bianco

# LUMIERE XXL