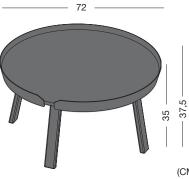

| PROCESS                      | The wood is carefully cut, bended, glued together and<br>polished to create a unique table.<br>The strong lacquered surface protects the tables from the<br>wear and tear of everyday use.                                                                                 |       |
|------------------------------|----------------------------------------------------------------------------------------------------------------------------------------------------------------------------------------------------------------------------------------------------------------------------|-------|
| DESIGNED BY / YEAR OF DESIGN | Thomas Bentzen / 2011                                                                                                                                                                                                                                                      |       |
| ТҮРЕ                         | Coffee Table                                                                                                                                                                                                                                                               |       |
| DESCRIPTION                  | Around is a set of coffee tables created by Danish<br>designer Thomas Bentzen. The tables work well on<br>their own or in groups of two, three or more. With two<br>sizes and six finishes you can combine your own<br>unique Around setup for your living room or lounge. |       |
| ENVIRONMENT                  | Indoor                                                                                                                                                                                                                                                                     |       |
| MODULE DIMENSIONS            | Small: H: 46 Ø 45   Large: H: 37,5 Ø: 72                                                                                                                                                                                                                                   |       |
| MATERIAL                     | Ash plywood for edge, plywood for table top, solid ash for legs                                                                                                                                                                                                            | 45    |
| COLOUR / REFERENCE CODE      | BlackRAL 9005 Jet BlackGreyPantone Cool gray 6cRedNCS S 1085-Y90RYellowNCS S 0580-YOakAsh                                                                                                                                                                                  | 4     |
| CLEANING INSTRUCTION         | Remove dust from table with a soft cloth or remove<br>abrasive dust particles. Periodically clean with moist<br>cloth. Dry immediately with soft cloth following wood<br>grains. The wood should not be subjected to excessive<br>heat or humidity.                        | - 5 - |