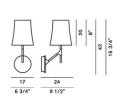

#### **Birdie**

## DESIGN LUDOVICA+ROBERTO PALOMBA/2012

The Birdie wall model expands the possibility of creating combinations of the various versions. Owing to the breadth of appeal of its subtle design and to its natural inspiration, the wall version blends in easily with the most disparate settings, assuming various personalities depending on the colour of the diffuser: white, grey, orange or amaranth, always on a white structure.