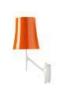

## DESIGN LUDOVICA+ROBERTO PALOMBA/2012

The Birdie wall model expands the possibility of creating combinations of the various versions. Owing to the breadth of appeal of its subtle design and to its natural inspiration, the wall version blends in easily with the most disparate settings, assuming various personalities depending on the colour of the diffuser: white, grey, orange or amaranth, always on a white structure.

Grigio

Bianco

Arancio

Amaranto