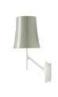

#### **Birdie**

## DESIGN LUDOVICA+ROBERTO PALOMBA/2012

The Birdie wall model expands the possibility of creating combinations of the various versions. Owing to the breadth of appeal of its subtle design and to its natural inspiration, the wall version blends in easily with the most disparate settings, assuming various personalities depending on the colour of the diffuser: white, grey, orange or amaranth, always on a white structure.

Grigio

Bianco

Arancio

Amaranto