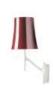

## DESIGN LUDOVICA+ROBERTO PALOMBA/2012

The Birdie wall model expands the possibility of creating combinations of the various versions. Owing to the breadth of appeal of its subtle design and to its natural inspiration, the wall version blends in easily with the most disparate settings, assuming various personalities depending on the colour of the diffuser: white, grey, orange or amaranth, always on a white structure.

Grigio

Bianco

Arancio

Amaranto