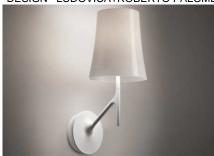

#### **Birdie**

## DESIGN LUDOVICA+ROBERTO PALOMBA/2012

The Birdie wall model expands the possibility of creating combinations of the various versions. Owing to the breadth of appeal of its subtle design and to its natural inspiration, the wall version blends in easily with the most disparate settings, assuming various personalities depending on the colour of the diffuser: white, grey, orange or amaranth, always on a white structure.