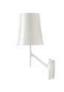

#### **Birdie**

## DESIGN LUDOVICA+ROBERTO PALOMBA/2012

The Birdie wall model expands the possibility of creating combinations of the various versions. Owing to the breadth of appeal of its subtle design and to its natural inspiration, the wall version blends in easily with the most disparate settings, assuming various personalities depending on the colour of the diffuser: white, grey, orange or amaranth, always on a white structure.

Grigio

Bianco

Arancio

Amaranto