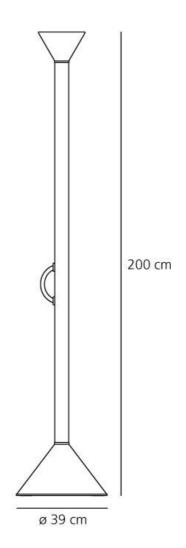

**OPTICS** 

**Features** 

Colour:

Emission: Indirect

**DIMENSIONS** 

Height: (cm) 200 Cutout width: (cm) 39

Cutout shape:

# Dimensions

LAMP

20 🕸 🔻 🖭

Dimmer

ELECTRICAL

**Voltage:** 220V-240V