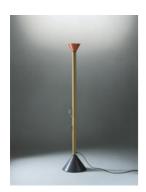

## **Callimaco**

#### **DESCRIPTION:**

Base and diffuser in painted steel, stem in painted aluminium, handle in polished chrome metal plate. Indirect light emission. Colour: multicolour.

Lamp included, with dimmer.

## Light emission

Indirect

**TECHNICAL DATA SHEET** 

Product name: Callimaco Article Code: A011000

Multicolour Painted aluminium and steel Material:

Series: Design Environment: Indoor

Area contract: Private Residence