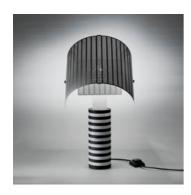

# Shogun tavolo

#### **DESIGN BY:**

Mario Botta 1986

#### **MATERIALS:**

Painted metal, perforated plate steel

#### **DESCRIPTION:**

Painted metal stem; white adjustable diffusers in painted perforated plate steel.

## **Features**

Product name: Shogun tavolo A000300 Article Code: Black / White Colour:

Material: Painted metal, perforated plate steel

Series: Design Environment: Indoor

Area contract: Private Residence

## **DIMENSIONS**

(cm) 59.5 Height: Cutout width: (cm) 32 Base Diameter: (cm) 12 Cutout shape: