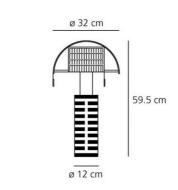

## **DIMENSIONS**

(cm) 59.5 Height: Cutout width: (cm) 32 Base Diameter: (cm) 12 Cutout shape:

### **Dimensions**