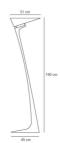

#### **DIMENSIONS**

 Length:
 (cm) 51

 Height:
 (cm) 190

 Base Length:
 (cm) 45

 Cutout shape:

#### **Dimensions**