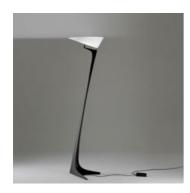

## **Montjuic**

#### **DESIGN BY:**

Santiago Calatrava 1990

#### **MATERIALS:**

Foamed polyurethane, opaline methacrylate

#### **DESCRIPTION:**

Structure in painted foamed polyurethane; white opaline methacrylate diffuser.

With dimmer.

## Light emission

Indirect And Diffused