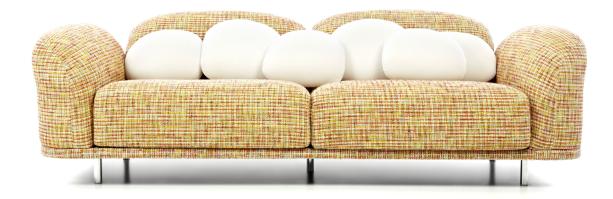

## **Cloud Sofa**

Have you ever wished that you could fall into the softness of a white cloud that looks like cotton candy? After a brief reality check this daydream is forgotten, until you catch a glimpse of the Cloud sofa by Marcel Wanders, a composition of rounded shapes & soft white cushions.

Designer Year of design Material Marcel Wanders 2012 Wood frame, foam and dacron upholstered, steel connections.