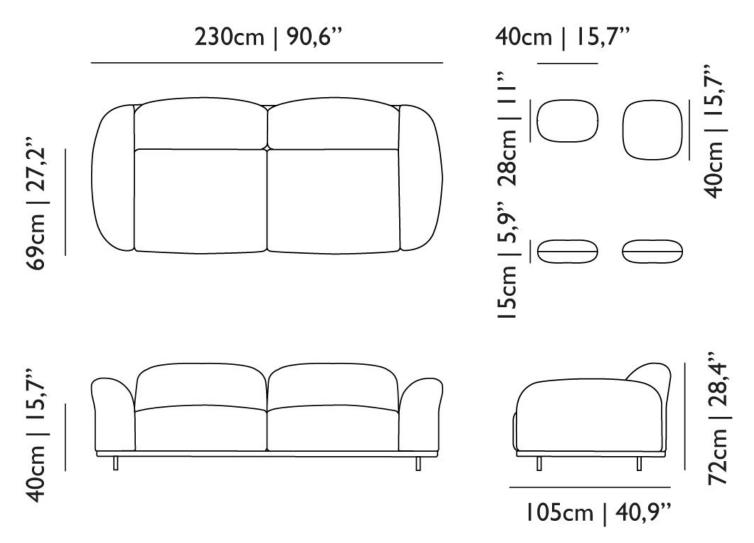

ghtfastness 4

firetest

FR BS5852 0/I EN1021 1&2





Bouclé **Rainbow** 

### Twill

#### composition

72% wo, 8% pa, 20% pl

**abrasion** 75.000 martindale

#### lightfastness 5

#### firetest FR BS5852 0/I

EN1021 1&2



# moooi°

### Summit UNI

#### composition

22% wo, 2% pa, 14% pl, 62% pl filling

**abrasion** 24.000 martindale

lightfastness 5

firetest FR BS5852 0/I EN1021 1&2





Summit UNI **Graphite** 



Summit UNI **Grass** 



Summit UNI **Grey** 



Summit UNI **Linen** 

II

Summit UNI **Natural** 



Summit UNI **Passion**  Su Su

Summit UNI **Walnut** 

### Velour

#### composition

77% wo, 8% pa, 15% pl

**abrasion** 100.000 martindale

#### lightfastness 7

firetest FR BS5852 0/I EN1021 1&2







Velour **Mineral** 



Velour **Moss** 

## m o o i

### dimensions