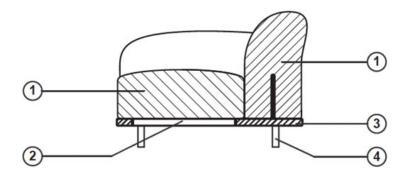

# moooi°

- I. Multiple density fire retardant foam composition + dacron
- 2. Elastic straps fixed on the wood base
- 3. Plywood base, covered with dacron and upholstered
- 4. Chromed steel legs (a 5th central leg is included)